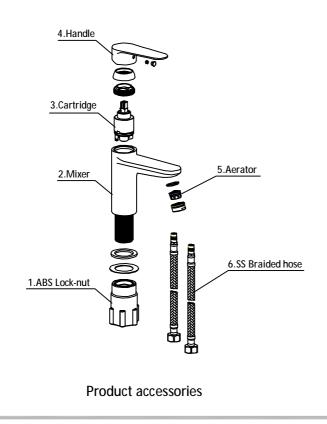

### Installation Instruction:

- 1. Supply lines should be purged to clean impurities before connecting the unit. (hot water on left, cold water on right).
- 2. Hole size for deck mounted: Ø32-Ø35(mm).
- 3. Twist off the ABS lock-nut (1) and washers.
- Put the braided hoses from bottom of the table hole. Connect the red braided hose to hot water inlet and the blue one to cold water inlet.
- Install the lock-screw to the basin mixer and put it into the mounted hole. Then put the washers to the lock-screw from the bottom.
- 6. Tighten with the ABS lock-nut.
- 7. Connect the braided hoses to the cold and hot angle valve correctly.