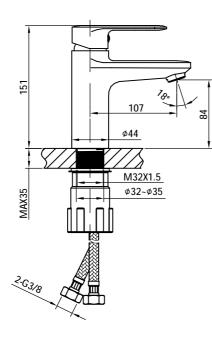

## Installation drawing

### Installation Instruction:

- 1. Supply lines should be purged to clean impurities before connecting the unit. (hot water on left, cold water on right).
- 2. Hole size for deck mounted: Ø32-Ø35(mm).
- 3. Twist off the ABS lock-nut (1) and washers.
- Put the braided hoses from bottom of the table hole. Connect the red braided hose to hot water inlet and the blue one to cold water inlet.
- Install the lock-screw to the basin mixer and put it into the mounted hole. Then put the washers to the lock-screw from the bottom.
- 6. Tighten with the ABS lock-nut.
- 7. Connect the braided hoses to the cold and hot angle valve correctly.