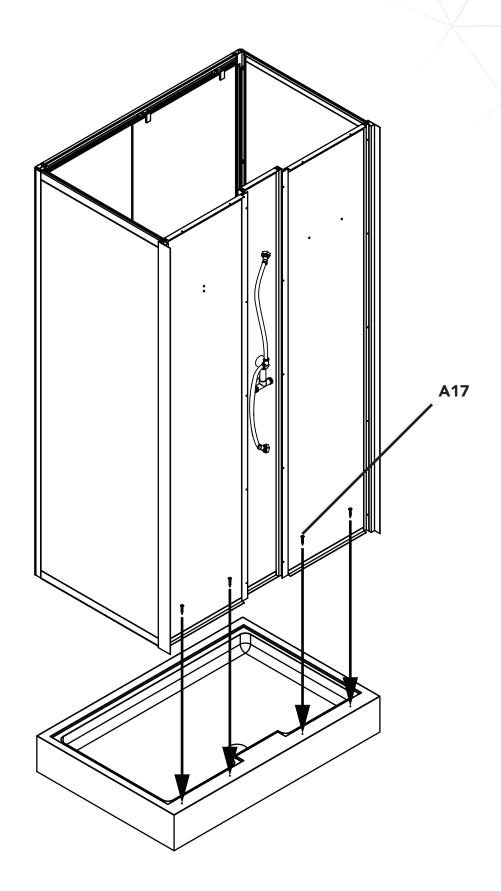

Pen/penn/penna/ kynä

Information contained within this document was considered accurate at the time of publication, but may be subject to revision.

A15

A13

A18 x15 (10 mm)

A20 x4 (14 mm)

**A19** x15

Copyright ©2019 Bygghemma Sverige AB. Original content rights reserved. All product names, logos, and brands are property of their respective owners.