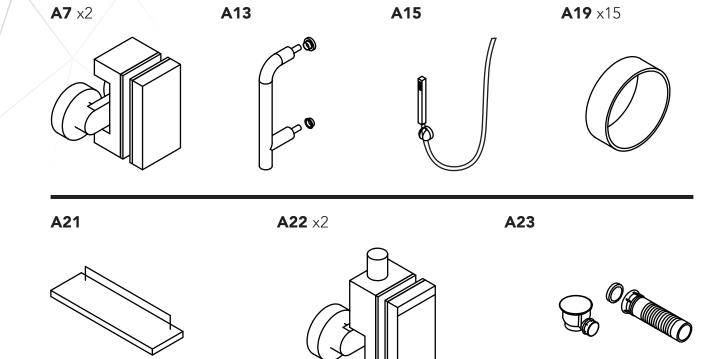

Pen/penn/penna/ kynä

Information contained within this document was considered accurate at the time of publication, but may be subject to revision.

A15

A13

A18 x15 (10 mm)

A20 x4 (14 mm)

**A19** x15

Copyright ©2019 Bygghemma Sverige AB. Original content rights reserved. All product names, logos, and brands are property of their respective owners.

**A6** x2

**A12** ×2

Copyright ©2019 Bygghemma Sverige AB. Original content rights reserved. All product names, logos, and brands are property of their respective owners.

BOX 4

Information contained within this document was considered accurate at the time of publication, but may be subject to revision.