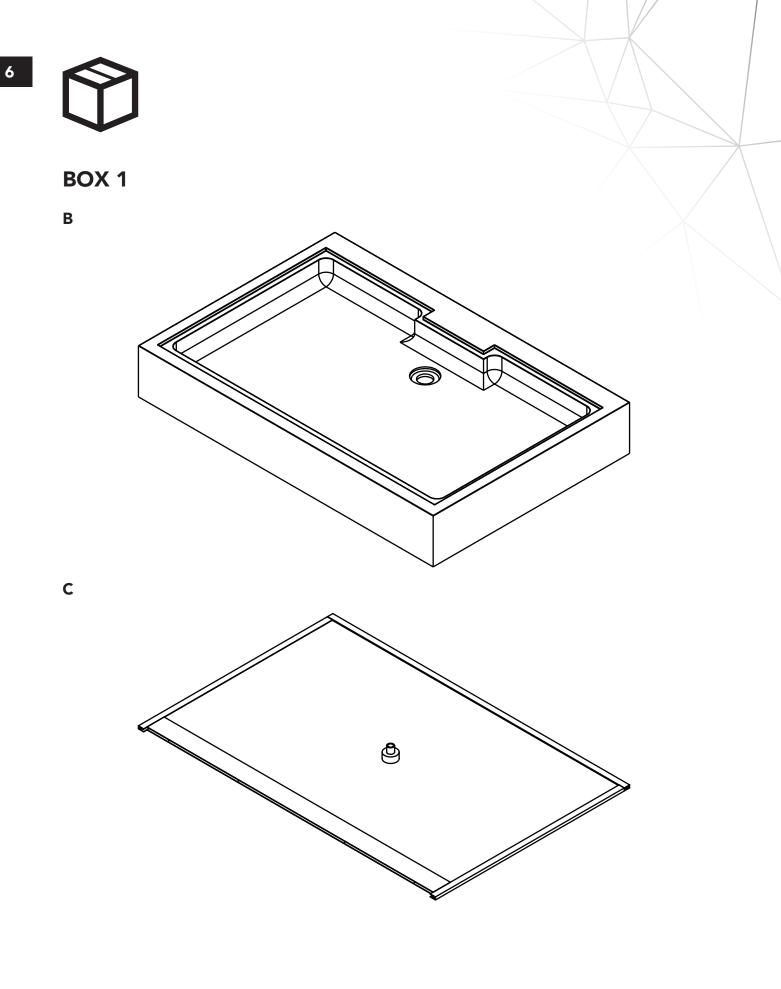

ate.
- sv Anlita licensierade hantverkare när så krävs.
- NO Leie lisensierte lisensierte fagfolk når det er nødvendig.
- **РК** Leje licenserede autoriserede fagfolk når det kræves.
- FI Vuokraa llisensoidut ammattilaiset tarvittaessa.



Do not use/maintain with dirty water. Filter when necessary.
 Använd/underhåll inte med smutsigt vatten. Filtrera vid behov.
 Ikke bruk/vedlikehold med skittent vann. Filter når nødvendig.
 Icke brug/vedligehold med snavset vand. Filtrer når nødvendigt.
 Älä käytä/säilytä likaa vettä. Suodata tarvittaessa.

**MAX** 60 °C

MAX 800 kPa (8.0 bar) MIN 230 kPa (2.3 bar)





Copyright ©2019 Bygghemma Sverige AB. Original content rights reserved. All product names, logos, and brands are property of their respective owners.









Pen/penn/penna/ kynä











Information contained within this document was considered accurate at the time of publication, but may be subject to revision.



A15

A13



A18 x15 (10 mm)

A20 x4 (14 mm)

**A19** x15









Copyright ©2019 Bygghemma Sverige AB. Original content rights reserved. All product names, logos, and brands are property of their respective owners.





**A6** x2



**A12** ×2





Copyright ©2019 Bygghemma Sverige AB. Original content rights reserved. All product names, logos, and brands are property of their respective owners.















BOX 4







Information contained within this document was considered accurate at the time of publication, but may be subject to revision.











12

Copyright ©2019 Bygghemma Sverige AB. Original content rights reserved. All product names, logos