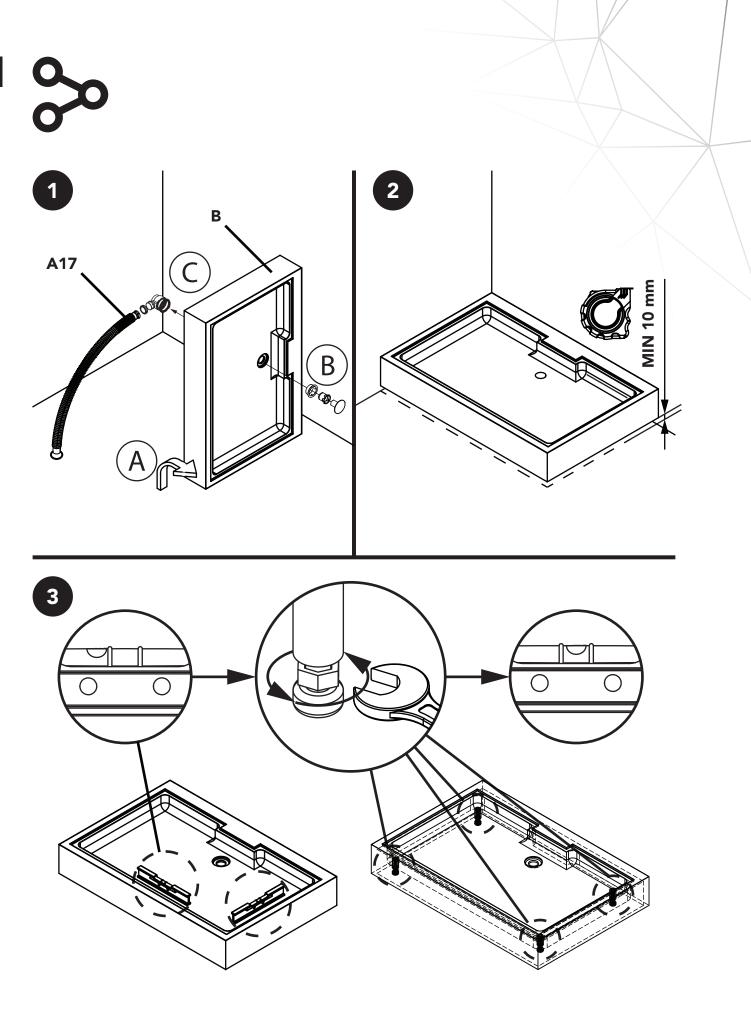

names, logos, and brands are property of their respective owners.









Pen/penn/penna/ kynä











Information contained within this document was considered accurate at the time of publication, but may be subject to revision.



A15

A13



A18 x15 (10 mm)

A20 x4 (14 mm)

**A19** x15









Copyright ©2019 Bygghemma Sverige AB. Original content rights reserved. All product names, logos, and brands are property of their respective owners.





**A6** x2



**A12** ×2





Copyright ©2019 Bygghemma Sverige AB. Original content rights reserved. All product names, logos, and brands are property of their respective owners.















BOX 4







Information contained within this document was considered accurate at the time of publication, but may be subject to revision.











12

Copyright ©2019 Bygghemma Sverige AB. Original content rights reserved. All product names, logos, and brands are property of their respective owners.

Information contained within this document was considered accurate at the time of publication, but may be subject to revision.







Information contained within this document was considered accurate at the time of publication, but may be subject to revision.





(C)

Copyright ©2019 Bygghemma Sverige AB. Original content rights reserved. All product names, logos, and brands are property of their respective owners. Information contained within this document was considered accurate at the time of publication, but may be subject to revision.







Information contained within this document was considered accurate at the time of publ