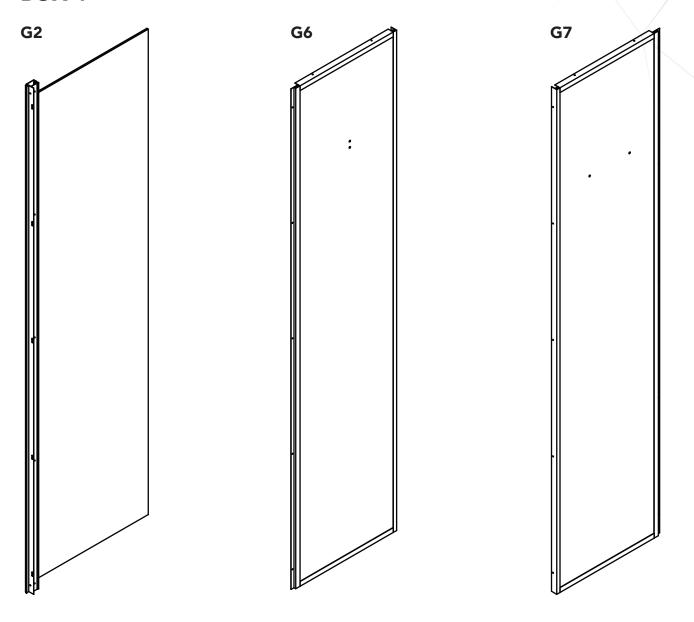

60 °C

MAX 800 kPa (8.0 bar) MIN 230 kPa (2.3 bar)





Copyright ©2019 Bygghemma Sverige AB. Original content rights reserved. All product names, logos, and brands are property of their respective owners.









Pen/penn/penna/ kynä











Information contained within this document was considered accurate at the time of publication, but may be subject to revision.



A15

A13



A18 x15 (10 mm)

A20 x4 (14 mm)

**A19** x15









Copyright ©2019 Bygghemma Sverige AB. Original content rights reserved. All product names, logos, and brands are property of their respective owners.





**A6** x2



**A12** ×2





Copyright ©2019 Bygghemma Sverige AB. Original content rights reserved. All product names, logos, and brands are property of their respective owners.















BOX 4







Information contained within this document was considered accurate at the time of publication, but may be subject to revision.











12

Copyright ©2019 Bygghemma Sverige AB. Original content rights reserved. All product names, logos, and brands are property of their respective owners.

Information contained within this document was considered accurate at the time of publication, but may be subject to revision.







Information contained within this document was considered accurate at the time of publication, but may be subject to revision.





(C)

Copyright ©2019 Bygghemma Sverige AB. Original content rights reserved. All product names, logos, and brands are property of their respective owners. Information contained within this document was considered accurate at the time o