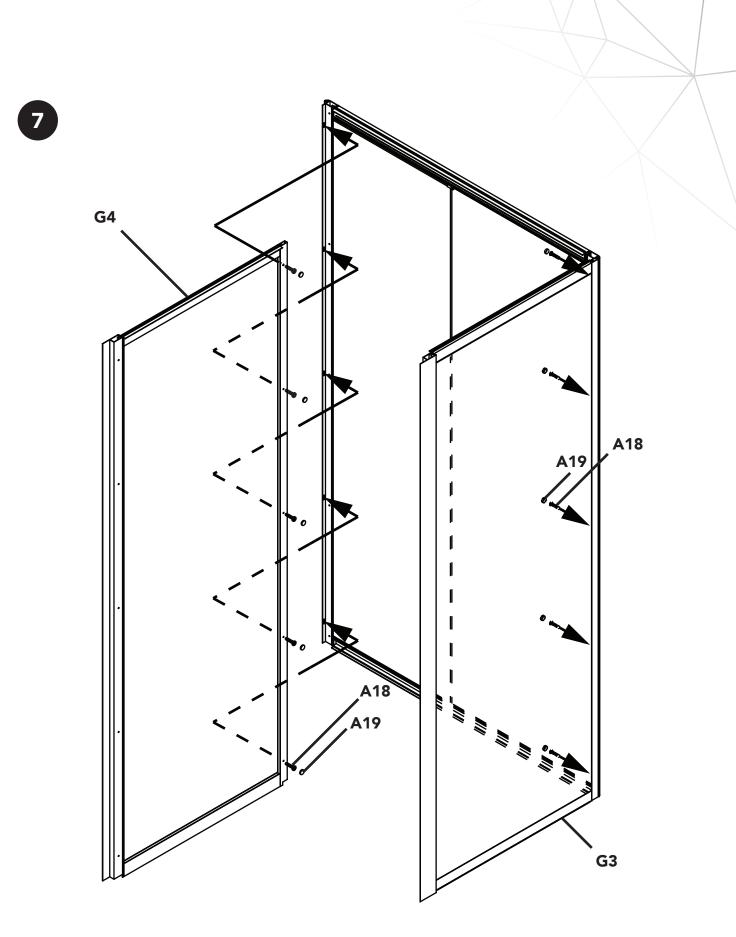

Pen/penn/penna/ kynä

Information contained within this document was considered accurate at the time of publication, but may be subject to revision.

A15

A13

A18 x15 (10 mm)

A20 x4 (14 mm)

**A19** x15

Copyright ©2019 Bygghemma Sverige AB. Original content rights reserved. All product names, logos, and brands are property of their respective owners.