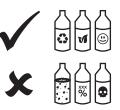

Do not use/maintain with dirty water. Filter when necessary.
 Använd/underhåll inte med smutsigt vatten. Filtrera vid behov.
 Ikke bruk/vedlikehold med skittent vann. Filter når nødvendig.
 Icke brug/vedligehold med snavset vand. Filtrer når nødvendigt.
 Älä käytä/säilytä likaa vettä. Suodata tarvittaessa.