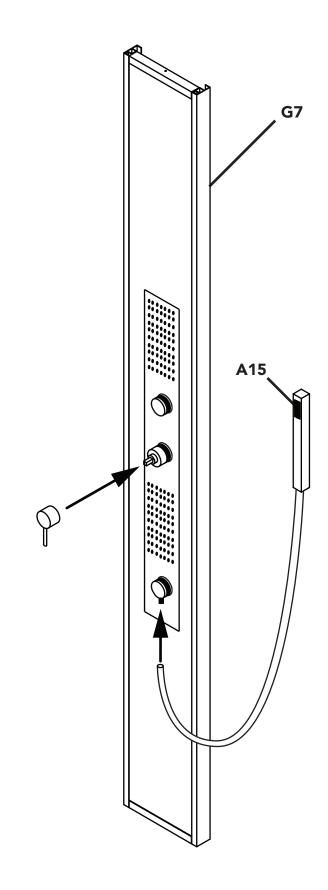

Pen/penn/penna/ kynä

Information contained within this document was considered accurate at the time of publication, but may be subject to revision.

A15

A13

A18 x15 (10 mm)

A20 x4 (14 mm)

**A19** x15

Copyright ©2019 Bygghemma Sverige AB. Original content rights reserved. All product names, logos, and brands are property of their respective owners.