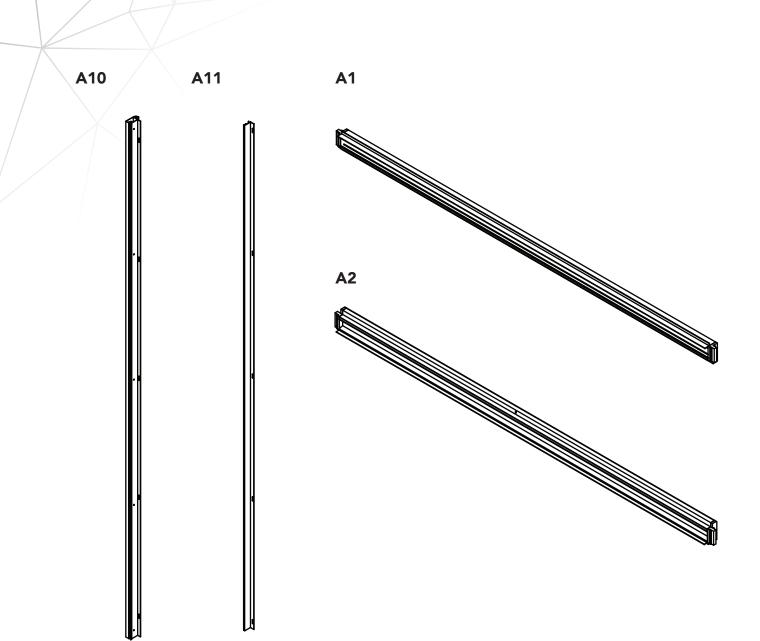

Pen/penn/penna/ kynä

Information contained within this document was considered accurate at the time of publication, but may be subject to revision.

A15

A13

A18 x15 (10 mm)

A20 x4 (14 mm)

**A19** x15

Copyright ©2019 Bygghemma Sverige AB. Original content rights reserved. All product names, logos, and brands are property of their respective owners.