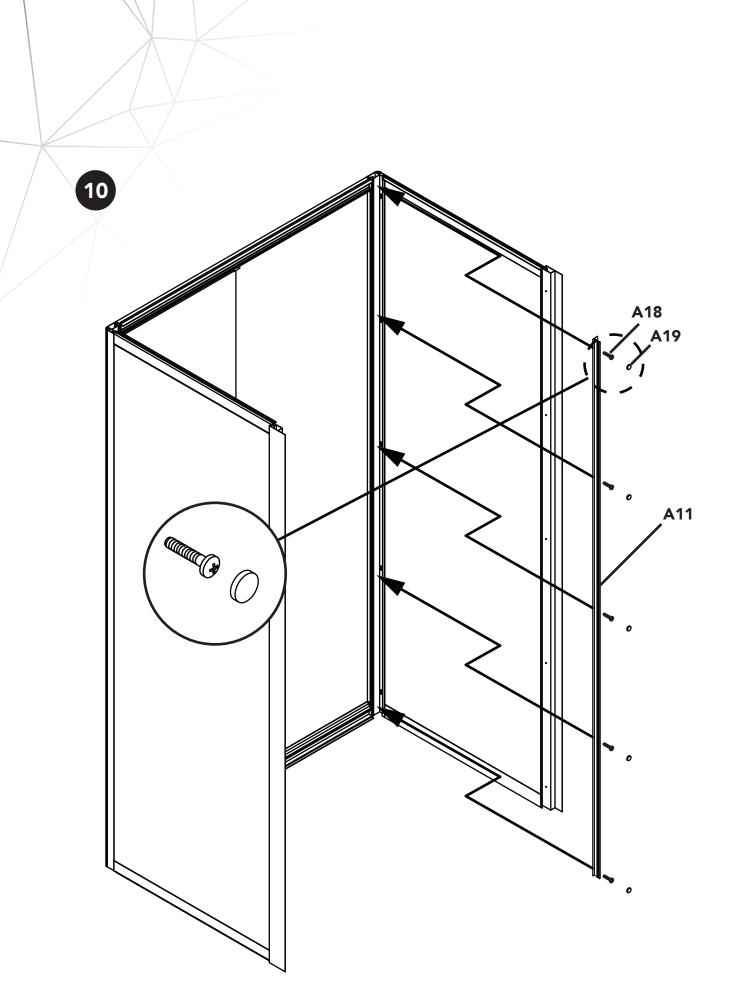

Pen/penn/penna/ kynä

Information contained within this document was considered accurate at the time of publication, but may be subject to revision.

A15

A13

A18 x15 (10 mm)

A20 x4 (14 mm)

**A19** x15

Copyright ©2019 Bygghemma Sverige AB. Original content rights reserved. All product names, logos, and brands are property of their respective owners.