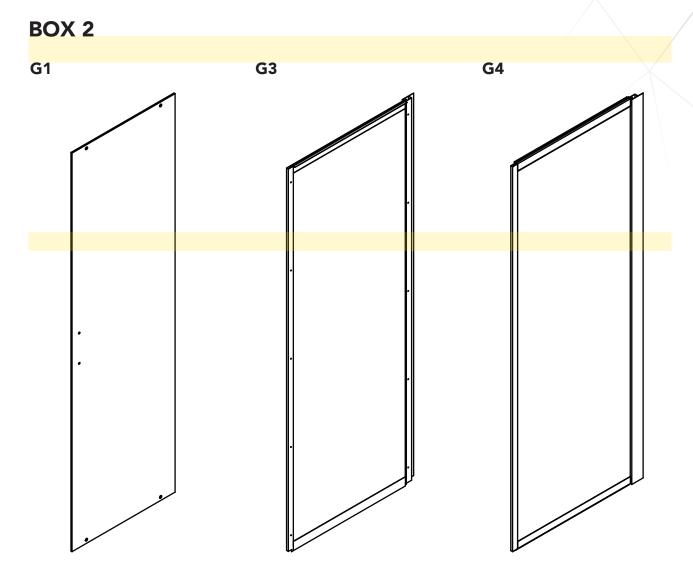

vid behov.
 Ikke bruk/vedlikehold med skittent vann. Filter når nødvendig.
 Icke brug/vedligehold med snavset vand. Filtrer når nødvendigt.
 Älä käytä/säilytä likaa vettä. Suodata tarvittaessa.

**MAX** 60 °C

MAX 800 kPa (8.0 bar) MIN 230 kPa (2.3 bar)





Copyright ©2019 Bygghemma Sverige AB. Original content rights reserved. All product names, logos, and brands are property of their respective owners.









Pen/penn/penna/ kynä











Information contained within this document was considered accurate at the time of publication, but may be subject to revision.



A15

A13



A18 x15 (10 mm)

A20 x4 (14 mm)

**A19** x15









Copyright ©2019 Bygghemma Sverige AB. Original content rights reserved. All product names, logos, and brands are property of their respective owners.





**A6** x2



**A12** ×2





Copyright ©2019 Bygghemma Sverige AB. Original content rights reserved. All product names, logos, and brands are property of their respective owners.















BOX 4







Information contained within this document was considered accurate at the time of publication, but may be subject to revision.











12

Copyright ©2019 Bygghemma Sverige AB. Original content rights reserved. All product names, logos, and brands are property of their respective owners.

Information contained within this document was considered accurate at the time of publication, but may be subject to revision.







Information contained within this document was considered accurate at the time of publication, but may be subject to revision.





(C)

Copyright ©2019 Bygghemma S