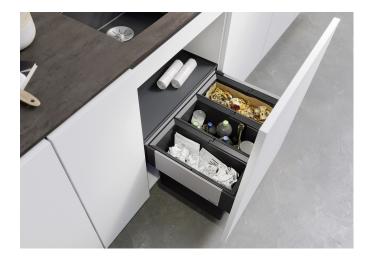

## Product information sheet SELECT II 60/3

Item no. 526204

**Benefits** 

- Complete use of space in the sink cabinet thanks to dimensionally matched solutions, in harmony with the sink and mixer tap
- Wide range of models for all the most common cabinet dimensions
- Diverse and varied waste separation options through flexible bin combinations
- Simple installation without measuring, marking or predrilling
- Optional accessories enhance the system to create a custom solution
- Modern design with high-quality aluminium
- All parts are easy to clean thanks to the generous and smooth surfaces

## Scope of supply

- pull-out system for front attachment
- system cover
- 3 x 15 l bin