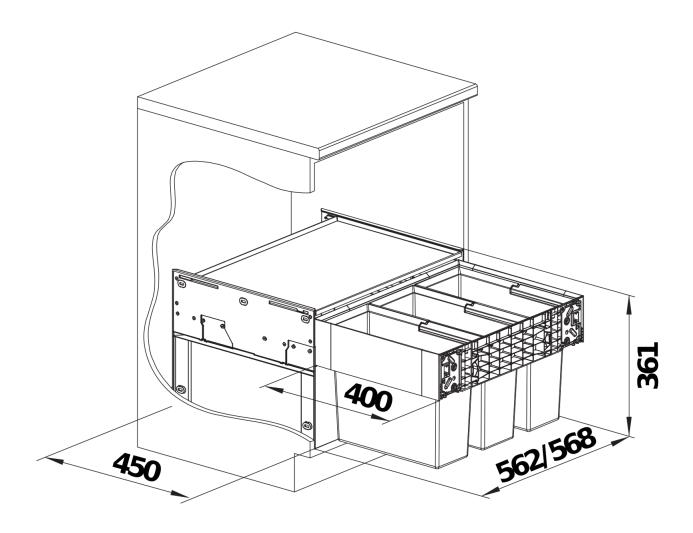

## Planning information

- Installation height 361 mm, installation depth 400 mm, necessary inside cabinet dimensions for pull-out rails 450 mm.
- This requires front doors without hinges or drill holes. Please note the handle position.
- Also suitable for installation in base cabinets with frame and panel doors with frames from 40 mm.
- When planning, please note the installation height of the waste management system, the installation depth of the sink and the resulting minimum dimensions of the base cabinet.
- Minimum recommended plinth height for MOVEX installation: 100 mm.

## **Details**

Top view

PRODUKT\_3D