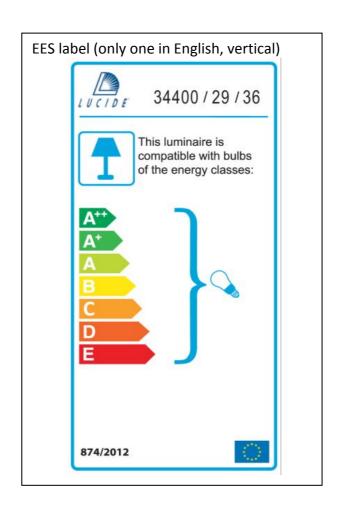

----------|----------------|
| color:                                    |             | Matt grey      |
| dimmable and how is the fixture dimmable: |             |                |
| size:                                     | Height:     | 122cm          |
|                                           | Length:     |                |
|                                           | Width:      | 29cm           |
|                                           | Net Weight: | 0.60KG         |
| power requirements:                       |             | 220V-240V~50Hz |
| bulb type and maximum Wattage:            |             | E14 Max.40W    |
| number of bulbs:                          |             | 1XE14          |
| IP degree:                                |             | IP20           |



Lucide NV
Bisschoppenhoflaan 145
2100 Deurne
Belgium
info@lucide.be

tel: +32 (0)3 366 22 04

www.lucide.be