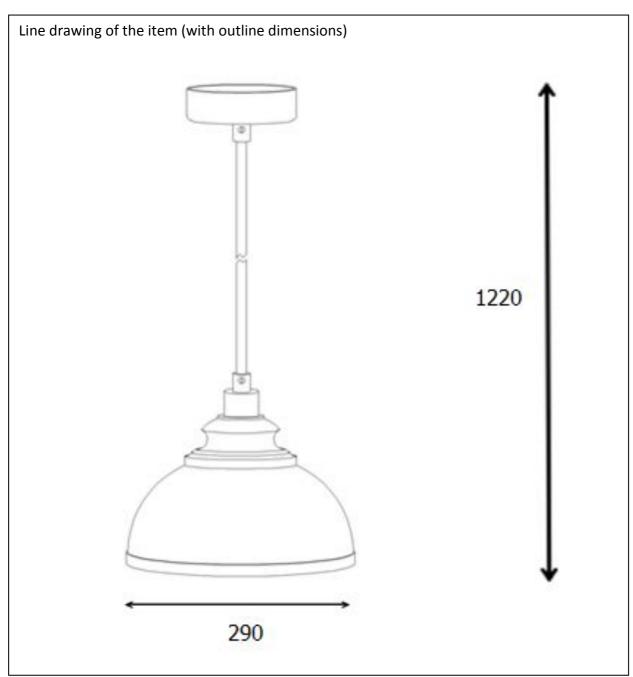

## Technical details

| materials used:                           |             | Metal          |
|-------------------------------------------|-------------|----------------|
| color:                                    |             | Matt grey      |
| dimmable and how is the fixture dimmable: |             |                |
| size:                                     | Height:     | 122cm          |
|                                           | Length:     |                |
|                                           | Width:      | 29cm           |
|                                           | Net Weight: | 0.60KG         |
| power requirements:                       |             | 220V-240V~50Hz |
| bulb type and maximum Wattage:            |             | E14 Max.40W    |
| number of bulbs:                          |             | 1XE14          |
| IP degree:                                |             | IP20           |