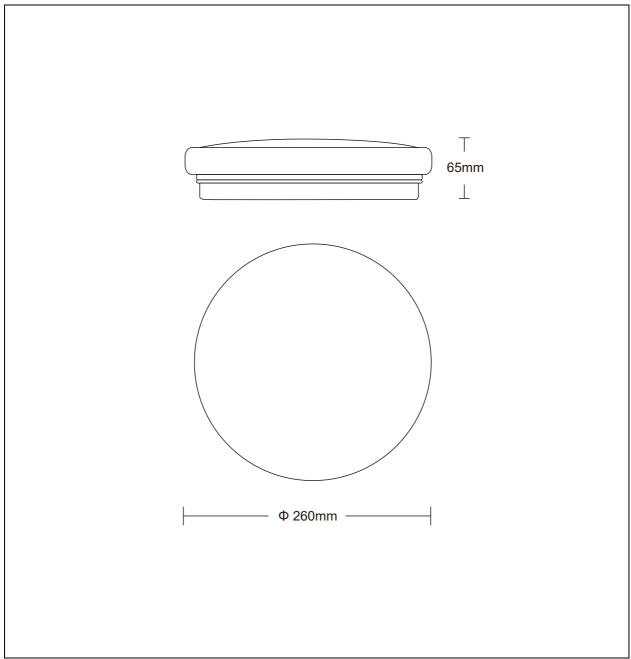

# Technical details

| Materials used:                      |             | PMMA, Aluminum       |
|--------------------------------------|-------------|----------------------|
| Color:                               |             | White                |
| Dimmable and how is fixture dimmable |             | No                   |
| Size:                                | Height:     | 6.5cm                |
|                                      | Length:     | 26cm                 |
|                                      | Width:      | 26cm                 |
|                                      | Net weight: | 0.32kg               |
| Power requirements:                  |             | 220-240V~50Hz        |
| Bulb type and maximum wattage:       |             | SMD LED 14W in total |
| Number of bulbs:                     |             | 12PCS SMD LED        |
| IP degree:                           |             | IP20                 |