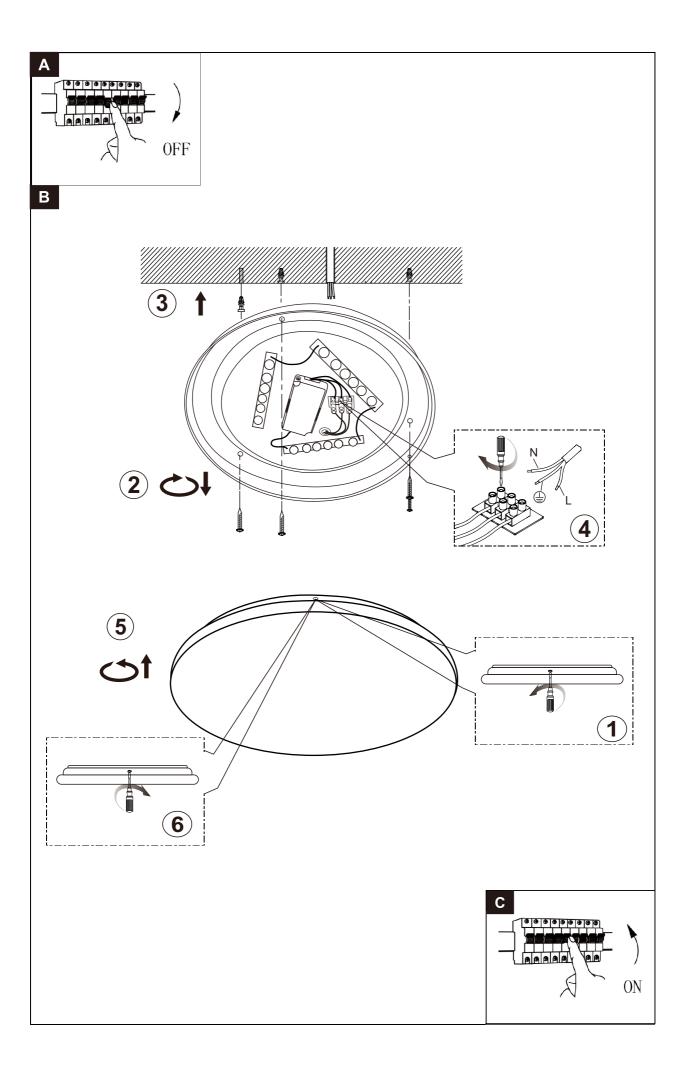

-----------------|
| Color:                               |             | White                |
| Dimmable and how is fixture dimmable |             | No                   |
| Size:                                | Height:     | 6.5cm                |
|                                      | Length:     | 26cm                 |
|                                      | Width:      | 26cm                 |
|                                      | Net weight: | 0.32kg               |
| Power requirements:                  |             | 220-240V~50Hz        |
| Bulb type and maximum wattage:       |             | SMD LED 14W in total |
| Number of bulbs:                     |             | 12PCS SMD LED        |
| IP degree:                           |             | IP20                 |



### Warranty declaration:

Lucide NV warrants that the products supplied will be free from defects in material and workmanship for a period of 2 years from the date of purchase by the end user, if the item is installed and maintained properly as mentioned in the user manual.

Exclusions for the warranty: 1. Broken glass parts of the fixture will only be replaced within 14 days after purchasing by the end user. 2. Normal wear and tear, discoloring as a result from normal use. 3. Damage caused by external causes like fire, water, wrong use/installation or maintenance of the product.

For warranty claims the customer needs to hand over defective fixture/part and the original purchase ticket.

#### Garantieverklaring:

Lucide NV garandeert dat de geleverde producten vanaf de datum van aansch