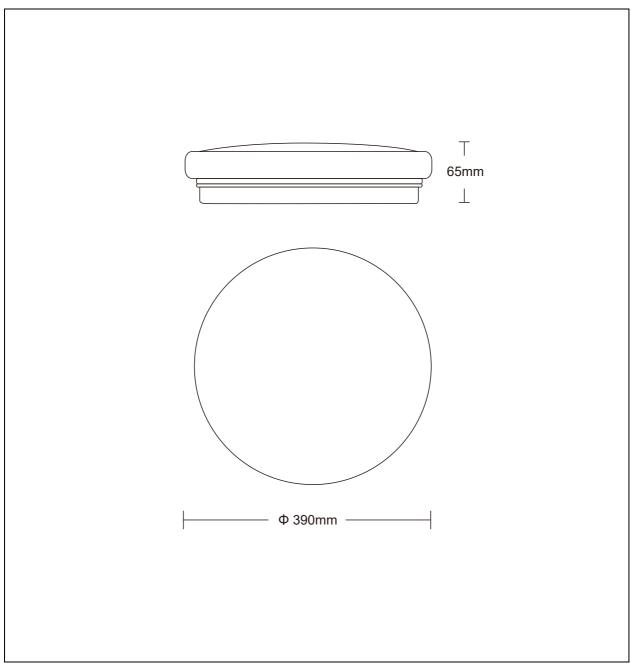

# Technical details

| Materials used:                      |             | PMMA, Aluminum       |
|--------------------------------------|-------------|----------------------|
| Color:                               |             | White                |
| Dimmable and how is fixture dimmable |             | No                   |
| Size:                                | Height:     | 6.5cm                |
|                                      | Length:     | 39cm                 |
|                                      | Width:      | 39cm                 |
|                                      | Net weight: | 0.74kg               |
| Power requirements:                  |             | 220-240V~50Hz        |
| Bulb type and maximum wattage:       |             | SMD LED 32W in total |
| Number of bulbs:                     |             | 36PCS SMD LED        |
| IP degree:                           |             | IP20                 |