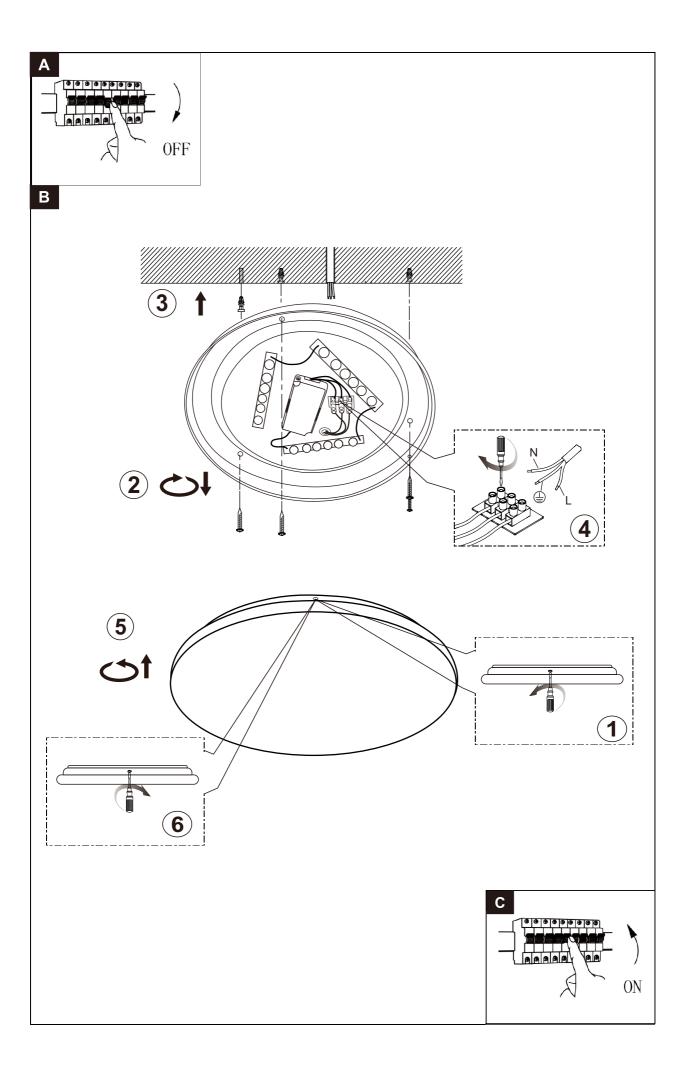

# Technical details

| Materials used:                      |             | PMMA, Aluminum       |
|--------------------------------------|-------------|----------------------|
| Color:                               |             | White                |
| Dimmable and how is fixture dimmable |             | No                   |
| Size:                                | Height:     | 6.5cm                |
|                                      | Length:     | 39cm                 |
|                                      | Width:      | 39cm                 |
|                                      | Net weight: | 0.74kg               |
| Power requirements:                  |             | 220-240V~50Hz        |
| Bulb type and maximum wattage:       |             | SMD LED 32W in total |
| Number of bulbs:                     |             | 36PCS SMD LED        |
| IP degree:                           |             | IP20                 |