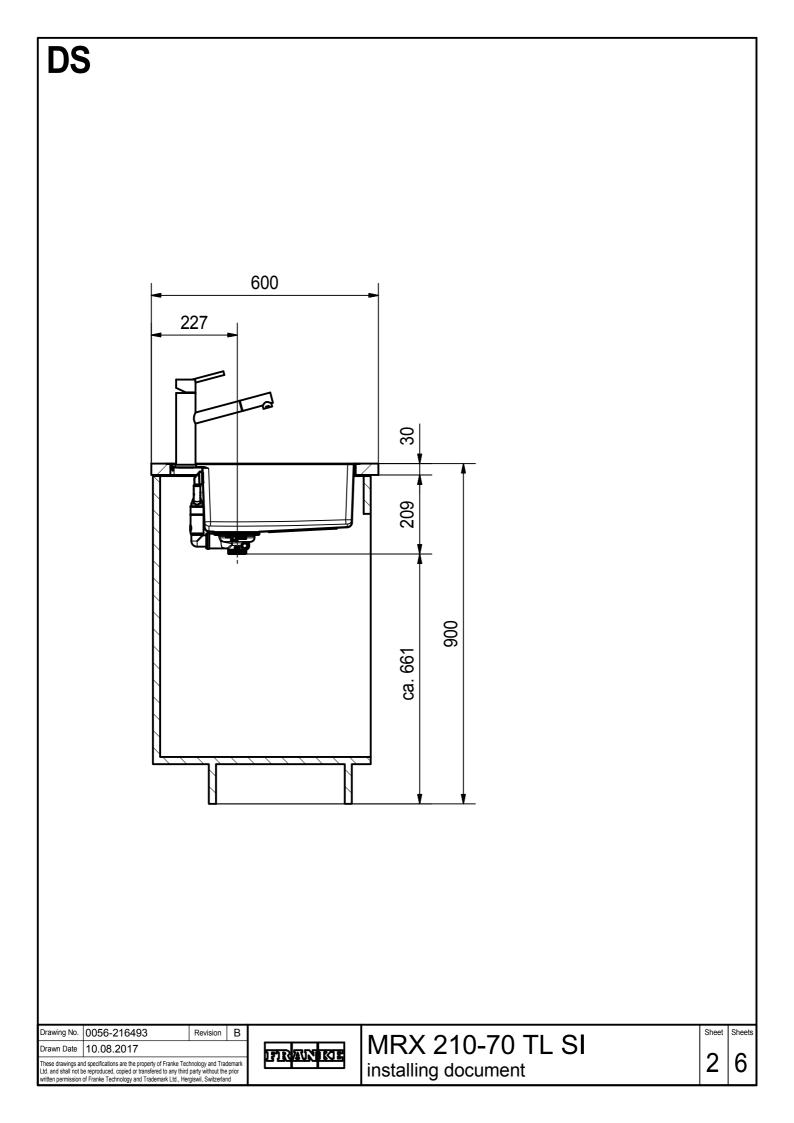

| DT                    |            | 730 |                                                                    |             |
|-----------------------|------------|-----|--------------------------------------------------------------------|-------------|
| ũ                     | RIO        | 700 | -<br>-<br>-<br>-<br>-<br>-<br>-<br>-<br>-<br>-<br>-<br>-<br>-<br>- |             |
|                       |            |     |                                                                    |             |
| awing No. 0056-216493 | Revision B |     | 1RX 210-70 TL                                                      | <br>Sheet S |