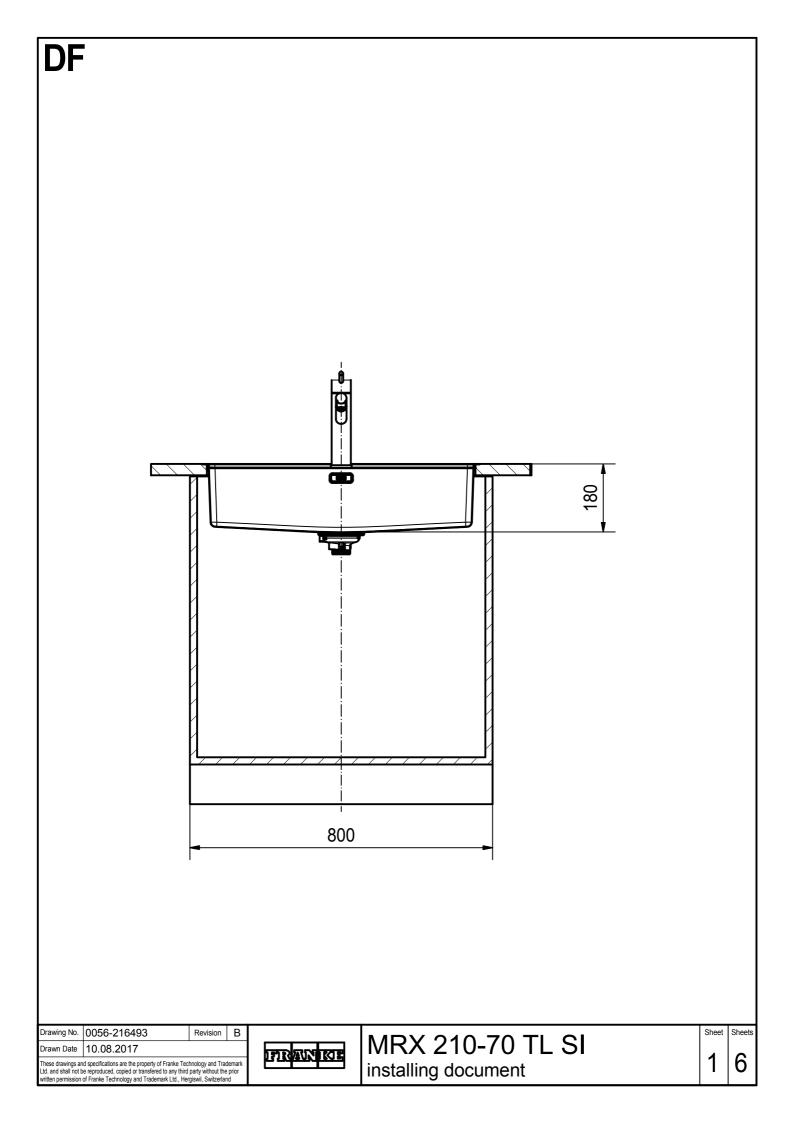

| CNC                                                                                                                                                                                                                                               |             |                                      |               |
|---------------------------------------------------------------------------------------------------------------------------------------------------------------------------------------------------------------------------------------------------|-------------|--------------------------------------|---------------|
|                                                                                                                                                                                                                                                   |             |                                      |               |
|                                                                                                                                                                                                                                                   |             |                                      |               |
|                                                                                                                                                                                                                                                   |             |                                      |               |
|                                                                                                                                                                                                                                                   |             |                                      |               |
|                                                                                                                                                                                                                                                   |             |                                      |               |
|                                                                                                                                                                                                                                                   |             |                                      |               |
|                                                                                                                                                                                                                                                   |             |                                      |               |
|                                                                                                                                                                                                                                                   |             |                                      |               |
|                                                                                                                                                                                                                                                   |             |                                      |               |
|                                                                                                                                                                                                                                                   |             |                                      |               |
|                                                                                                                                                                                                                                                   | <br>        |                                      | ,          ,  |
| Drawing No.   0056-216493     Drawn Date   10.08.2017     These drawings and specifications are the prope<br>Lid. and shall not be reproduced, copied or trans-<br>written permission of Franke Technology and Tra-<br>tranke Technology and Tra- | IFIRMUNIKIE | MRX 210-70 TL SI installing document | Sheet Sheet 4 |