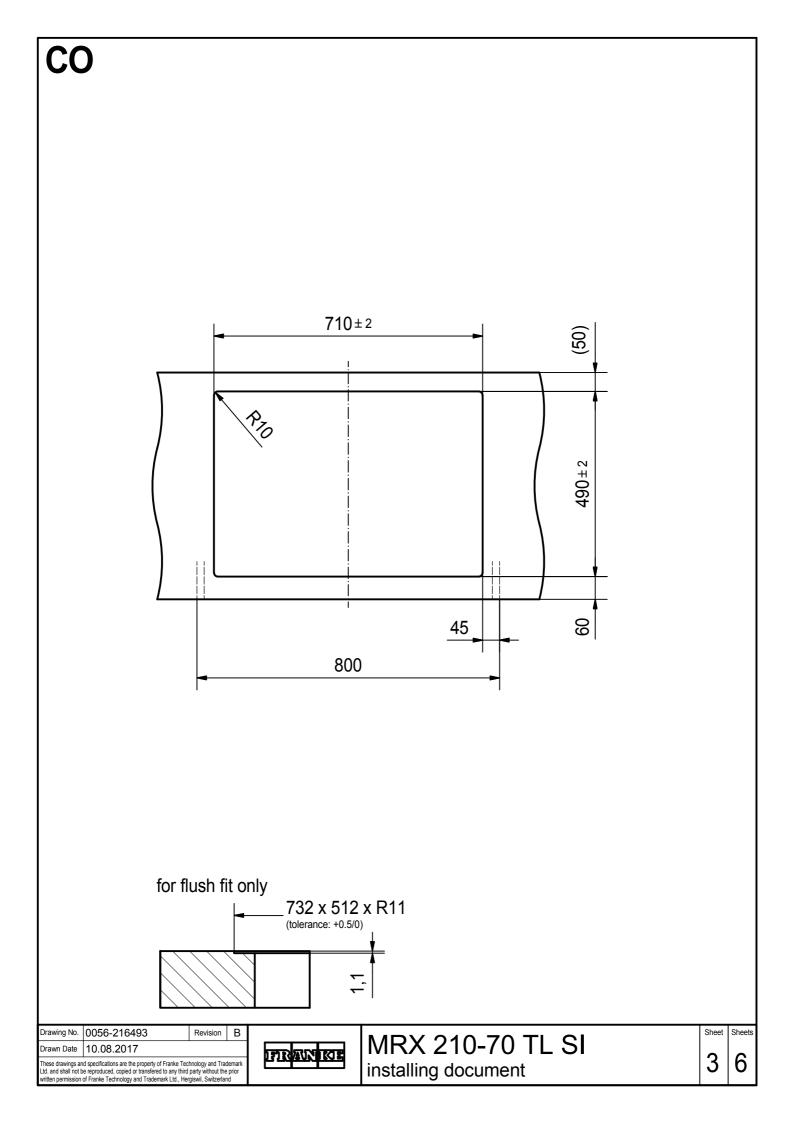

|                                                                                                                                                                                                                                      | <image/>                                                                                                                                                                                                                                                                                                                                                                                                                                                                                                                                                                                                                                                                                                                                                                                                                                                                                                                                                                                                                                                                                                                                                                                                                                                                                                                                                                                                                                                                                                                                                                                                                                                                                                                                                                                                                                                                                                                                                                                                           |
|--------------------------------------------------------------------------------------------------------------------------------------------------------------------------------------------------------------------------------------|--------------------------------------------------------------------------------------------------------------------------------------------------------------------------------------------------------------------------------------------------------------------------------------------------------------------------------------------------------------------------------------------------------------------------------------------------------------------------------------------------------------------------------------------------------------------------------------------------------------------------------------------------------------------------------------------------------------------------------------------------------------------------------------------------------------------------------------------------------------------------------------------------------------------------------------------------------------------------------------------------------------------------------------------------------------------------------------------------------------------------------------------------------------------------------------------------------------------------------------------------------------------------------------------------------------------------------------------------------------------------------------------------------------------------------------------------------------------------------------------------------------------------------------------------------------------------------------------------------------------------------------------------------------------------------------------------------------------------------------------------------------------------------------------------------------------------------------------------------------------------------------------------------------------------------------------------------------------------------------------------------------------|
| Drawing No. 0056-216493<br>Drawn Date 10.08.2017<br>These drawings and specifications are the property of Fra<br>4. and shall not be reprodued, copied or transfered to a<br>written permission of Franke Technology and Trademark I | Revision B   Technology and Trademark Unitor the prior Hergiswil, Switzerland MRX 210-70 TL SI installing document Sheet |