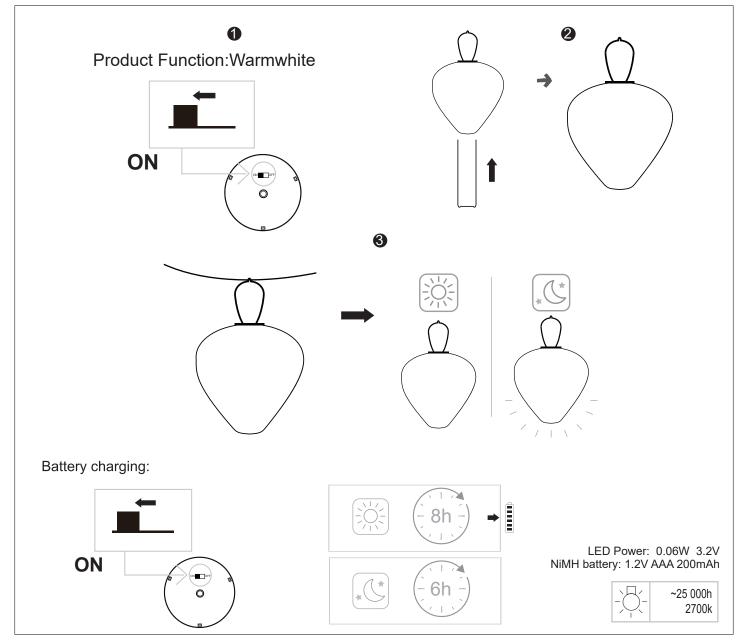

## **IMPORTANT INFORMATION!**

Please read the entire manual carefully before starting to assemble and/or using this product. Follow the manual thoroughly and keep it for further reference.

The crossed-out wheeled bin indicates that marked items must be disposed of separately from household waste. By handing over marked items for recycling, according to local regulations, you help reduce potential harmful impact on the environment and on human health. For more information, please contact your House Nordic ApS. The bulbs are not replaceable