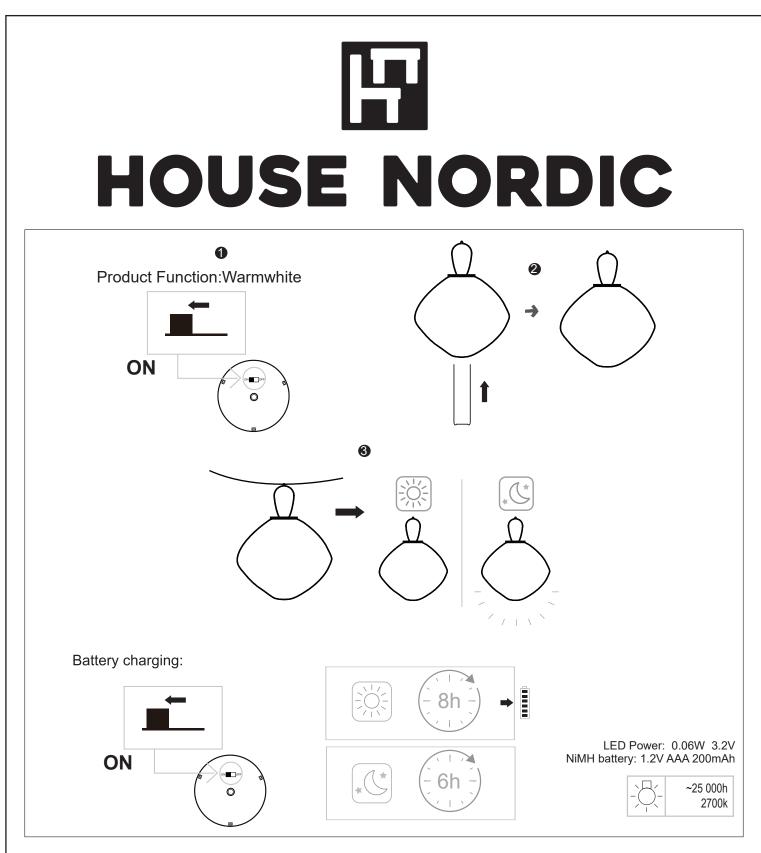

## **IMPORTANT INFORMATION!**

Please read the entire manual carefully before starting to assemble and/or using this product. Follow the manual thoroughly and keep it for further reference.

The crossed-out wheeled bin indicates that marked items must be disposed of separately from household waste. By handing over marked items for recycling, according to local regulations, you help reduce potential harmful impact on the environment and on human health. For more information, please contact your House Nordic ApS. The bulbs are not replaceable