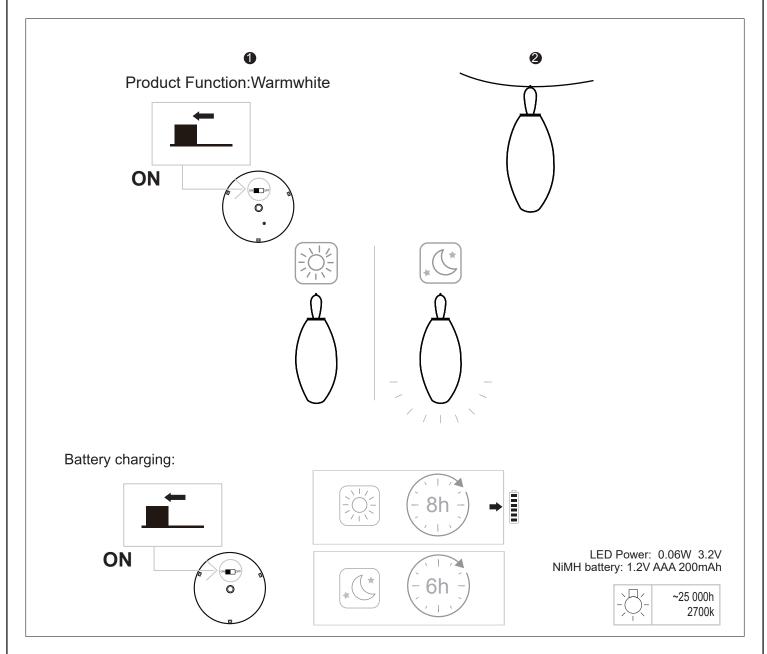

## **IMPORTANT INFORMATION!**

Please read the entire manual carefully before starting to assemble and/or using this product. Follow the manual thoroughly and keep it for further reference.

The crossed-out wheeled bin indicates that marked items must be disposed of separately from household waste. By handing over marked items for recycling, according to local regulations, you help reduce potential harmful impact on the environment and on human health. For more information, please contact your House Nordic ApS. The bulbs are not replaceable