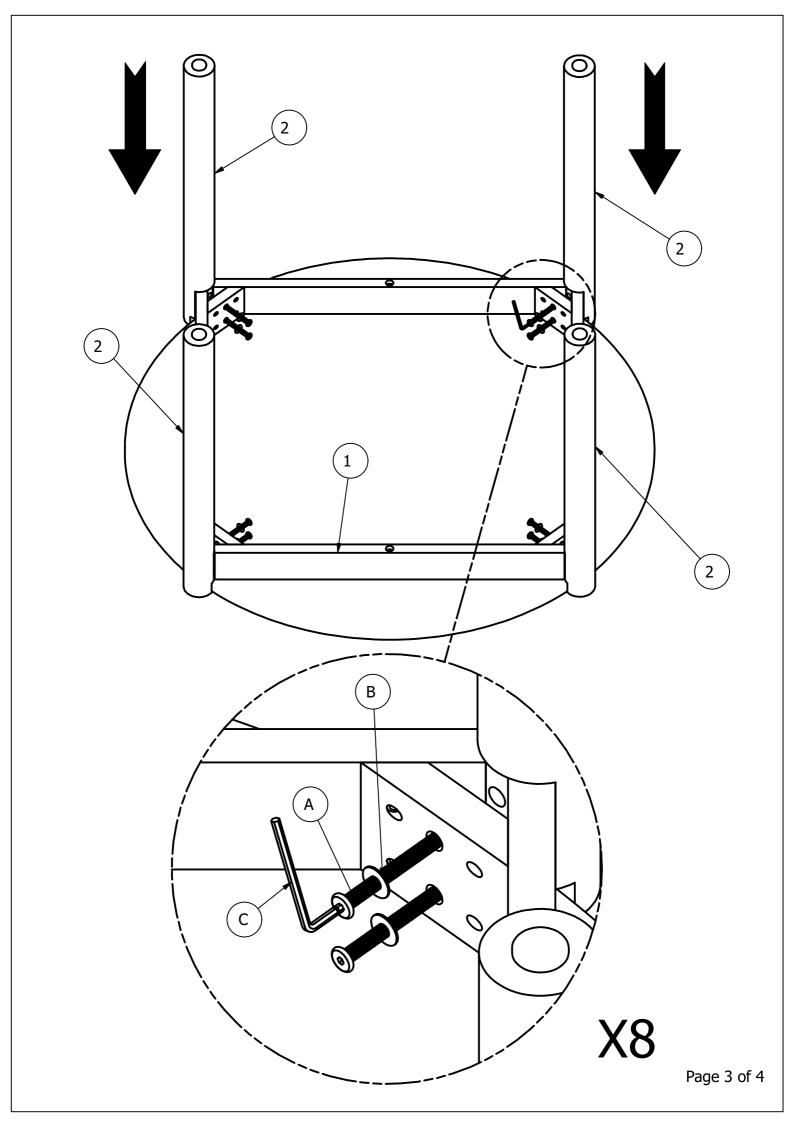

## ASSEMBLY INSTRUCTIONS

Read this instruction carefully. Refer hardware and furniture parts list for guidance. Be sure all parts are complete, before assembling. Place all wooden furniture part on a clean and flat soft surface to prevent scratcheds. Refer steps provided as assembling guide.

## CAUTIONS

- 1.Do not FULLY-TIGHTEN the nuts or nut bolts until all are in place.
- 2.To prevent thread damage. Ensure that nuts or nut bolts are not over-tighten.
- 3. Hardware are to be kept out of reach from children.

BE SURE TO CHECK ALL BOLTS ARE SECURELY TIGHTENED PRIOR TO USE.