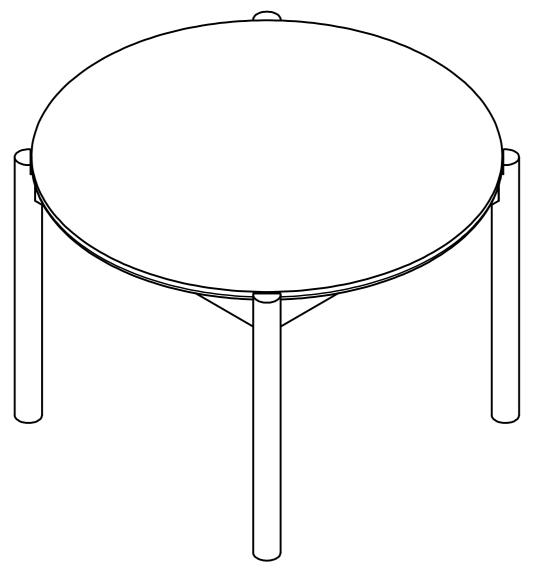

## 7501098 Dining Table in Acacia Beige



## ASSEMBLY INSTRUCTIONS

Read this instruction carefully. Refer hardware and furniture parts list for guidance. Be sure all parts are complete, before assembling. Place all wooden furniture part on a clean and flat soft surface to prevent scratcheds. Refer steps provided as assembling guide.

## CAUTIONS

- 1.Do not FULLY-TIGHTEN the nuts or nut bolts until all are in place.
- 2.To prevent thread damage. Ensure that nuts or nut bolts are not over-tighten.
- 3. Hardware are to be kept out of reach from children.

















BE SURE TO CHECK ALL BOLTS ARE SECURELY TIGHTENED PRIOR TO USE.