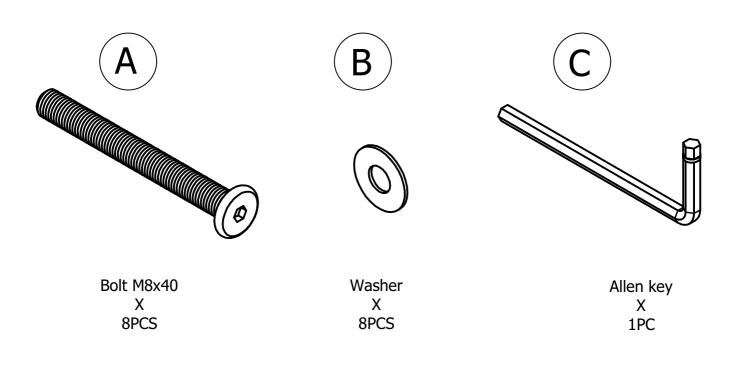

## ASSEMBLY INSTRUCTIONS

Read this instruction carefully. Refer hardware and furniture parts list for guidance. Be sure all parts are complete, before assembling. Place all wooden furniture part on a clean and flat soft surface to prevent scratcheds. Refer steps provided as assembling guide.

## CAUTIONS

- 1.Do not FULLY-TIGHTEN the nuts or nut bolts until all are in place.
- 2.To prevent thread damage. Ensure that nuts or nut bolts are not over-tighten.
- 3. Hardware are to be kept out of reach from children.

BE SURE TO CHECK ALL BOLTS ARE SECURELY TIGHTENED PRIOR TO USE.