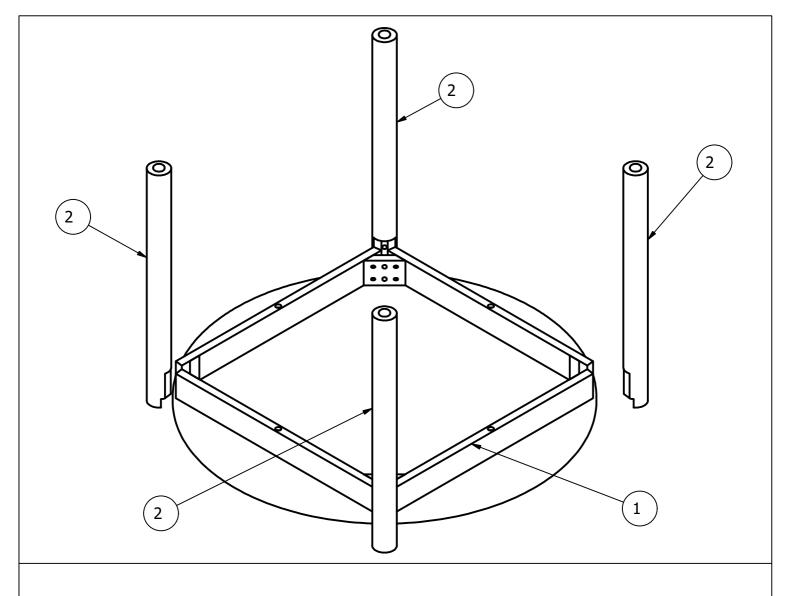

## ASSEMBLY INSTRUCTIONS

Read this instruction carefully. Refer hardware and furniture parts list for guidance. Be sure all parts are complete, before assembling. Place all wooden furniture part on a clean and flat soft surface to prevent scratcheds. Refer steps provided as assembling guide.

## CAUTIONS

- 1.Do not FULLY-TIGHTEN the nuts or nut bolts until all are in place.
- 2.To prevent thread damage. Ensure that nuts or nut bolts are not over-tighten.
- 3. Hardware are to be kept out of reach from children.

BE SURE TO CHECK ALL BOLTS ARE SECURELY TIGHTENED PRIOR TO USE.