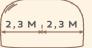

# **DOUBLE**

In addition to a steamroom accommodating 6 people, the double sauna is also provided with a relaxroom for changing clothes or simply relaxing.

UPTO 6 PEOPLE

WIDTH 2,45 M

WEIGHT 950 KG

HEIGHT 2,3 M