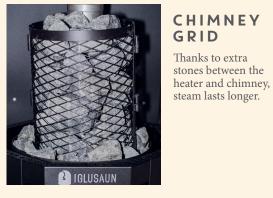

## ACCESSORIES

LED For cosy winter evenings.

**ELECTRIC** HEATER

All saunas can be ordered with an electric heater.

BACKRESTS

For the most comfortable sauna experience.

WATER HEATER

Hot water capacity 22 litres.