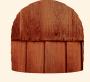

so provided with a relaxroom for changing clothes or simply relaxing.



UPTO 6 PEOPLE



WIDTH 2,45 M



WEIGHT 950 KG



HEIGHT 2,3 M



FLOOR AREA



SIDE CROSS-SECTION



### **TRIPLE**

In addition to a steamroom and relaxroom, the triple sauna is also provided with a washingroom for quick wash after an extensive sauna session.



UP TO 6 PEOPLE



WIDTH 2,45 M

HEIGHT

2,3 M



WEIGHT 1250 KG

FLOOR AREA





WASHING



SIDE CROSS-



## ACCESSORIES



LED For cosy winter evenings.



**ELECTRIC** HEATER

All saunas can be ordered with an electric heater.



BACKRESTS

For the most comfortable sauna experience.



WATER HEATER

Hot water capacity 22 litres.



LARGE **PORTABLE** FOOT BENCH

Put your legs up and enjoy some steam.



## COLOUR SHADES

### **EXTERIOR FINISHING**









**EBEN** 

**CHESTNUT** 

### INTERIOR FINISHING





NATURAL SMOKE SAUNA BLACK