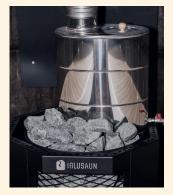

## ACCESSORIES

LED For cosy winter evenings.

**ELECTRIC** HEATER

All saunas can be ordered with an electric heater.

BACKRESTS

For the most comfortable sauna experience.

WATER HEATER

Hot water capacity 22 litres.