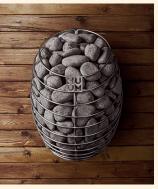

## ACCESSORIES

LED For cosy winter evenings.

**ELECTRIC** HEATER

All saunas can be ordered with an electric heater.

BACKRESTS

For the most comfortable sauna experience.

WATER HEATER

Hot water capacity 22 litres.