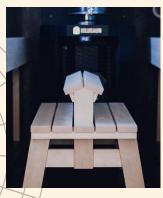

2,3 M



FLOOR AREA 4,15 M<sup>2</sup>

# **DOUBLE**

In addition to a steamroom accommodating 6 people, the double sauna is also provided with a relaxroom for changing clothes or simply relaxing.



UPTO 6 PEOPLE



WIDTH 2,45 M



WEIGHT 950 KG



HEIGHT 2,3 M



FLOOR AREA



SIDE CROSS-SECTION



### **TRIPLE**

In addition to a steamroom and relaxroom, the triple sauna is also provided with a washingroom for quick wash after an extensive sauna session.



UP TO 6 PEOPLE



WIDTH 2,45 M

HEIGHT

2,3 M



WEIGHT 1250 KG

FLOOR AREA





WASHING



SIDE CROSS-



## ACCESSORIES



LED For cosy winter evenings.



**ELECTRIC** HEATER

All saunas can be ordered with an electric heater.



BACKRESTS

For the most comfortable sauna experience.



WATER HEATER

Hot water capacity 22 litres.



LARGE **PORTABLE** FOOT BENCH

Put your legs up and enjoy some steam.



## COLOUR SHADES

### **EXTERIOR FINISHING**









**EBEN** 

**CHESTNUT** 

### INTERIOR FINISHING





NATURAL SMOKE SAUNA BLACK