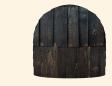

also provided with a relaxroom for changing clothes or simply relaxing.



UPTO 6 PEOPLE



WIDTH 2,45 M



WEIGHT 950 KG



HEIGHT 2,3 M



FLOOR AREA



SIDE CROSS-SECTION



### **TRIPLE**

In addition to a steamroom and relaxroom, the triple sauna is also provided with a washingroom for quick wash after an extensive sauna session.



UP TO 6 PEOPLE



WIDTH 2,45 M

HEIGHT

2,3 M



WEIGHT 1250 KG

FLOOR AREA





WASHING



SIDE CROSS-



## ACCESSORIES



LED For cosy winter evenings.



**ELECTRIC** HEATER

All saunas can be ordered with an electric heater.



BACKRESTS

For the most comfortable sauna experience.



WATER HEATER

Hot water capacity 22 litres.



LARGE **PORTABLE** FOOT BENCH

Put your legs up and enjoy some steam.



## COLOUR SHADES

### **EXTERIOR FINISHING**









**EBEN** 

**CHESTNUT** 

### INTERIOR FINISHING





NATURAL SMOKE SAUNA BLACK