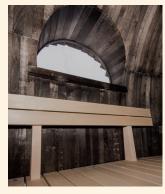

# **DOUBLE**

In addition to a steamroom accommodating 6 people, the double sauna is also provided with a relaxroom for changing clothes or simply relaxing.

UPTO 6 PEOPLE

WIDTH 2,45 M

WEIGHT 950 KG

HEIGHT 2,3 M

FLOOR AREA

SIDE CROSS-SECTION