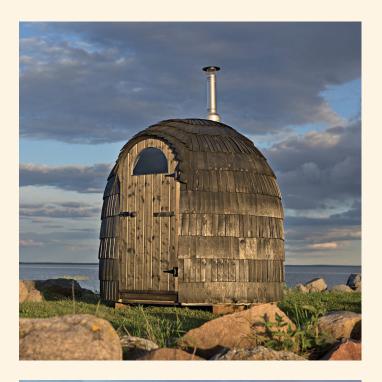

# SINGLE

The sauna consists of a sauna room comfortably accommodating 4 people to enjoy steam.

UP TO 4 PEOPLE

WIDTH

2,45 M

WEIGHT 500 KG

HEIGHT 2,3 M

FLOOR AREA 4,15 M<sup>2</sup>