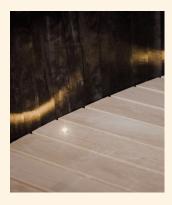

## ACCESSORIES

LED For cosy winter evenings.

**ELECTRIC** HEATER

All saunas can be ordered with an electric heater.

BACKRESTS

For the most comfortable sauna experience.

WATER HEATER

Hot water capacity 22 litres.