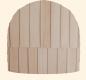

simply relaxing.



UPTO 6 PEOPLE



WIDTH 2,45 M



WEIGHT 950 KG



HEIGHT 2,3 M



FLOOR AREA



SIDE CROSS-SECTION



### **TRIPLE**

In addition to a steamroom and relaxroom, the triple sauna is also provided with a washingroom for quick wash after an extensive sauna session.



UP TO 6 PEOPLE



WIDTH 2,45 M

HEIGHT

2,3 M



WEIGHT 1250 KG

FLOOR AREA





WASHING



SIDE CROSS-



## ACCESSORIES



LED For cosy winter evenings.



**ELECTRIC** HEATER

All saunas can be ordered with an electric heater.



BACKRESTS

For the most comfortable sauna experience.



WATER HEATER

Hot water capacity 22 litres.



LARGE **PORTABLE** FOOT BENCH

Put your legs up and enjoy some steam.



## COLOUR SHADES

### **EXTERIOR FINISHING**









**EBEN** 

**CHESTNUT** 

### INTERIOR FINISHING





NATURAL SMOKE SAUNA BLACK