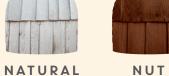

s also provided with a relaxroom for changing clothes or simply relaxing.



UPTO 6 PEOPLE



WIDTH 2,45 M



WEIGHT 950 KG



HEIGHT 2,3 M



FLOOR AREA



SIDE CROSS-SECTION



### **TRIPLE**

In addition to a steamroom and relaxroom, the triple sauna is also provided with a washingroom for quick wash after an extensive sauna session.



UP TO 6 PEOPLE



WIDTH 2,45 M

HEIGHT

2,3 M



WEIGHT 1250 KG

FLOOR AREA





WASHING



SIDE CROSS-



## ACCESSORIES



LED For cosy winter evenings.



**ELECTRIC** HEATER

All saunas can be ordered with an electric heater.



BACKRESTS

For the most comfortable sauna experience.



WATER HEATER

Hot water capacity 22 litres.



LARGE **PORTABLE** FOOT BENCH

Put your legs up and enjoy some steam.



## COLOUR SHADES

### **EXTERIOR FINISHING**









**EBEN** 

**CHESTNUT** 

### INTERIOR FINISHING





NATURAL SMOKE SAUNA BLACK