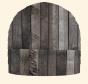

imply relaxing.



UPTO 6 PEOPLE



WIDTH 2,45 M



WEIGHT 950 KG



HEIGHT 2,3 M



FLOOR AREA



SIDE CROSS-SECTION



### **TRIPLE**

In addition to a steamroom and relaxroom, the triple sauna is also provided with a washingroom for quick wash after an extensive sauna session.



UP TO 6 PEOPLE



WIDTH 2,45 M

HEIGHT

2,3 M



WEIGHT 1250 KG

FLOOR AREA





WASHING



SIDE CROSS-



## ACCESSORIES



LED For cosy winter evenings.



**ELECTRIC** HEATER

All saunas can be ordered with an electric heater.



BACKRESTS

For the most comfortable sauna experience.



WATER HEATER

Hot water capacity 22 litres.



LARGE **PORTABLE** FOOT BENCH

Put your legs up and enjoy some steam.



## COLOUR SHADES

### **EXTERIOR FINISHING**









**EBEN** 

**CHESTNUT** 

### INTERIOR FINISHING





NATURAL SMOKE SAUNA BLACK