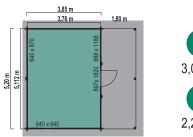

## Luoman 20 A

Luoman 20 A is one of our classic and best selling models. The roofed terrace provides shelter and is big enough for outdoor furniture.

| LUOMAN 20 A                   |                       |
|-------------------------------|-----------------------|
| Wall thickness (mm)           | 44                    |
| Area (mm)                     | 5200×3850             |
|                               | = 20,0 m <sup>2</sup> |
| Ridge height (mm)             | 3080                  |
| Side wall height (mm)         | 2250                  |
| Area including roof eaves ca. | 5700×6150             |
| Roof area                     | 40,0 m <sup>2</sup>   |
| Roofing material              | not included          |
| Door type C (897x1820)        | l piece               |
| Window type E (640x874)       | l piece               |
| Window type A (640x640)       | l piece               |
| Window type C (888x1188)      | 2 pieces              |
| Floor boards (mm)             | 21                    |
| Terrace (mm) included         | 5200×1800             |
|                               | = 9,4 m <sup>2</sup>  |
| EAN code                      | 6418635042991         |
| Package size (LxHxW,mm)       | 6300×920×1150         |
| Package weight (kg)           | 1945 kg               |