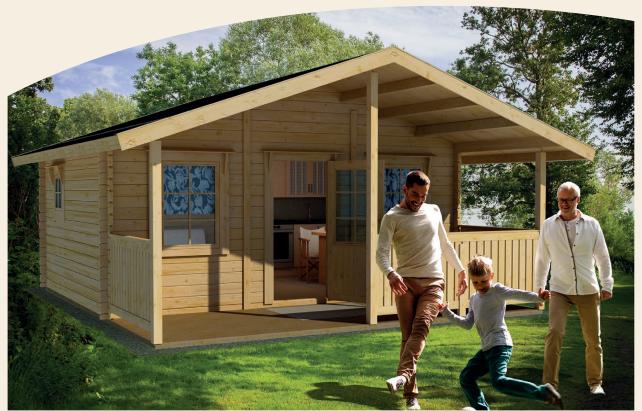

## Luoman 20 A

Luoman 20 A is one of our classic and best selling models. The roofed terrace provides shelter and is big enough for outdoor furniture.

| LUOMAN 20 A                   |                       |
|-------------------------------|-----------------------|
| Wall thickness (mm)           | 44                    |
| Area (mm)                     | 5200×3850             |
|                               | = 20,0 m <sup>2</sup> |
| Ridge height (mm)             | 3080                  |
| Side wall height (mm)         | 2250                  |
| Area including roof eaves ca. | 5700×6150             |
| Roof area                     | 40,0 m <sup>2</sup>   |
| Roofing material              | not included          |
| Door type C (897x1820)        | l piece               |
| Window type E (640x874)       | l piece               |
| Window type A (640x640)       | l piece               |
| Window type C (888x1188)      | 2 pieces              |
| Floor boards (mm)             | 21                    |
| Terrace (mm) included         | 5200×1800             |
|                               | = 9,4 m <sup>2</sup>  |
| EAN code                      | 6418635042991         |
| Package size (LxHxW,mm)       | 6300×920×1150         |
| Package weight (kg)           | 1945 kg               |