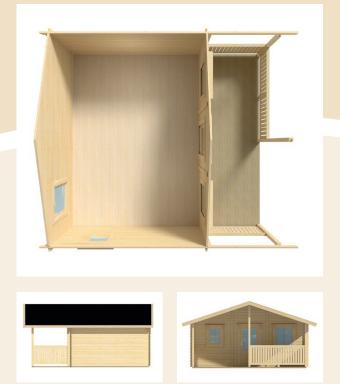

## Luoman 20 A

Luoman 20 A is one of our classic and best selling models. The roofed terrace provides shelter and is big enough for outdoor furniture.

| LUOMAN 20 A                   |                       |
|-------------------------------|-----------------------|
| Wall thickness (mm)           | 44                    |
| Area (mm)                     | 5200×3850             |
|                               | = 20,0 m <sup>2</sup> |
| Ridge height (mm)             | 3080                  |
| Side wall height (mm)         | 2250                  |
| Area including roof eaves ca. | 5700×6150             |
| Roof area                     | 40,0 m <sup>2</sup>   |
| Roofing material              | not included          |
| Door type C (897x1820)        | l piece               |
| Window type E (640x874)       | l piece               |
| Window type A (640x640)       | l piece               |
| Window type C (888x1188)      | 2 pieces              |
| Floor boards (mm)             | 21                    |
| Terrace (mm) included         | 5200×1800             |
|                               | = 9,4 m <sup>2</sup>  |
| EAN code                      | 6418635042991         |
| Package size (LxHxW,mm)       | 6300×920×1150         |
| Package weight (kg)           | 1945 kg               |