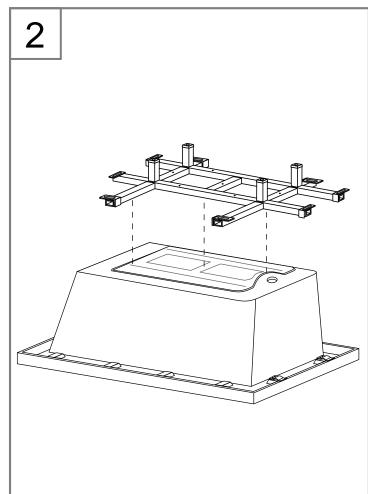

| Model  | A      | В     | С         |
|--------|--------|-------|-----------|
| SINGLE | 1595mm | 700mm | 560-585mm |

| Drawing Nr. | Art Nr. | Description                       | Unit |
|-------------|---------|-----------------------------------|------|
| а           |         | ST4x40mm screws and washer        |      |
| b           |         | ST4x15mm screws with clips        | Set  |
| С           | 9237    | ST4x12mm screws with clips        |      |
| d           |         | Bathtub legs                      |      |
| е           |         | L-connector for stand             |      |
| f           | 9234    | Stainless-steel stand with screws | Set  |
| g           | 9230    | Skirt panels - long and short     | Set  |
| h           | 9238    | Drainage complete kit             | Set  |