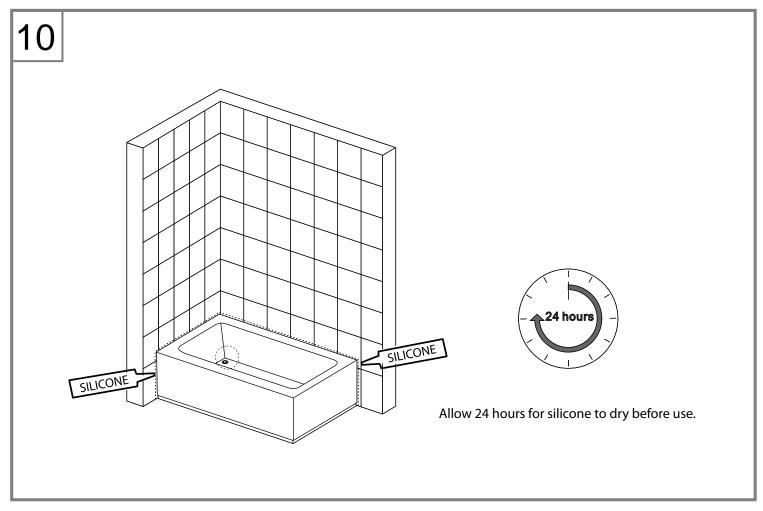

| Model  | A      | В     | С         |
|--------|--------|-------|-----------|
| SINGLE | 1595mm | 700mm | 560-585mm |

| Drawing Nr. | Art Nr. | Description                       | Unit |
|-------------|---------|-----------------------------------|------|
| а           |         | ST4x40mm screws and washer        |      |
| b           |         | ST4x15mm screws with clips        | Set  |
| С           | 9237    | ST4x12mm screws with clips        |      |
| d           |         | Bathtub legs                      |      |
| е           |         | L-connector for stand             |      |
| f           | 9234    | Stainless-steel stand with screws | Set  |
| g           | 9230    | Skirt panels - long and short     | Set  |
| h           | 9238    | Drainage complete kit             | Set  |