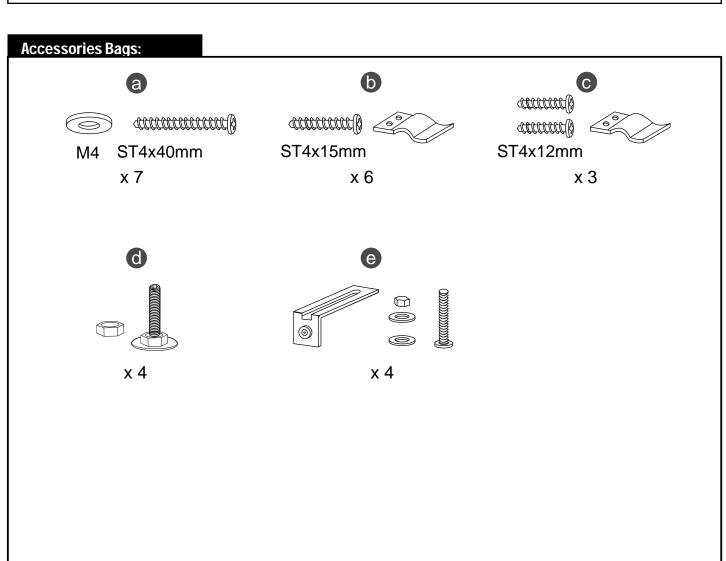

| Model  | A      | В     | С         |
|--------|--------|-------|-----------|
| SINGLE | 1595mm | 700mm | 560-585mm |

| Drawing Nr. | Art Nr. | Description                       | Unit |
|-------------|---------|-----------------------------------|------|
| а           |         | ST4x40mm screws and washer        |      |
| b           |         | ST4x15mm screws with clips        | Set  |
| С           | 9237    | ST4x12mm screws with clips        |      |
| d           |         | Bathtub legs                      |      |
| е           |         | L-connector for stand             |      |
| f           | 9234    | Stainless-steel stand with screws | Set  |
| g           | 9230    | Skirt panels - long and short     | Set  |
| h           | 9238    | Drainage complete kit             | Set  |