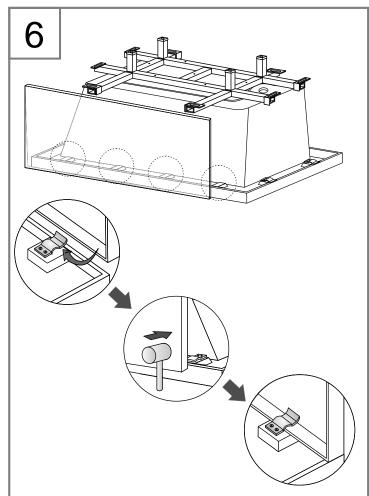

## Googles are recommended to protect the eyes Caution: Always Handle Glass With Care! Always protect the edges and corners of the glass when assembling. 2 people are recommended to assemble this shower enclosure Gloves are recommended to prevent slippery on glass