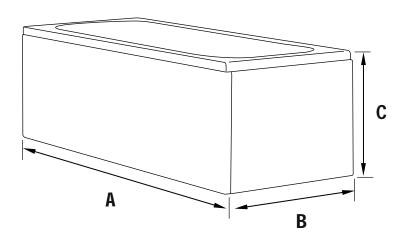

| Model  | A      | В     | С         |
|--------|--------|-------|-----------|
| SINGLE | 1595mm | 700mm | 560-585mm |

| Drawing Nr. | Art Nr. | Description                       | Unit |
|-------------|---------|-----------------------------------|------|
| а           |         | ST4x40mm screws and washer        |      |
| b           |         | ST4x15mm screws with clips        | Set  |
| С           | 9237    | ST4x12mm screws with clips        |      |
| d           |         | Bathtub legs                      |      |
| е           |         | L-connector for stand             |      |
| f           | 9234    | Stainless-steel stand with screws | Set  |
| g           | 9230    | Skirt panels - long and short     | Set  |
| h           | 9238    | Drainage complete kit             | Set  |