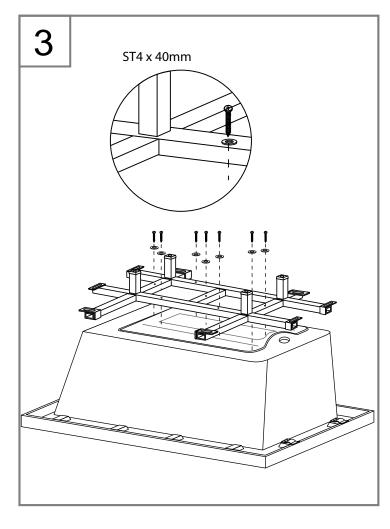

| Model  | A      | В     | С         |
|--------|--------|-------|-----------|
| SINGLE | 1595mm | 700mm | 560-585mm |

| Drawing Nr. | Art Nr. | Description                       | Unit |
|-------------|---------|-----------------------------------|------|
| а           |         | ST4x40mm screws and washer        |      |
| b           |         | ST4x15mm screws with clips        | Set  |
| С           | 9237    | ST4x12mm screws with clips        |      |
| d           |         | Bathtub legs                      |      |
| е           |         | L-connector for stand             |      |
| f           | 9234    | Stainless-steel stand with screws | Set  |
| g           | 9230    | Skirt panels - long and short     | Set  |
| h           | 9238    | Drainage complete kit             | Set  |