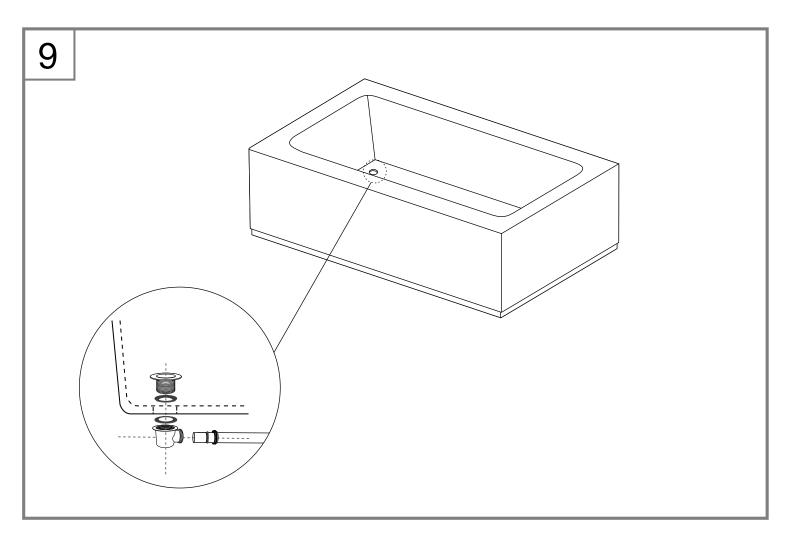

## Googles are recommended to protect the eyes Caution: Always Handle Glass With Care! Always protect the edges and corners of the glass when assembling. 2 people are recommended to assemble this shower enclosure Gloves are recommended to prevent slippery on glass