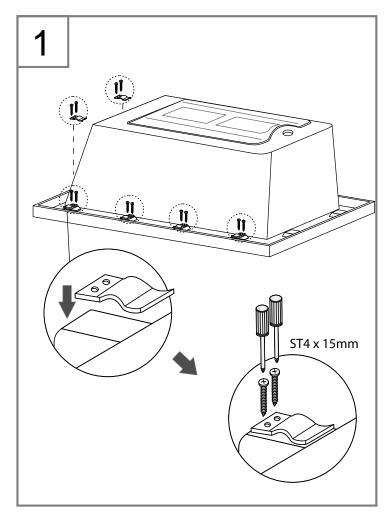

| Model  | A      | В     | С         |
|--------|--------|-------|-----------|
| SINGLE | 1595mm | 700mm | 560-585mm |

| Drawing Nr. | Art Nr. | Description                       | Unit |
|-------------|---------|-----------------------------------|------|
| а           |         | ST4x40mm screws and washer        |      |
| b           |         | ST4x15mm screws with clips        | Set  |
| С           | 9237    | ST4x12mm screws with clips        |      |
| d           |         | Bathtub legs                      |      |
| е           |         | L-connector for stand             |      |
| f           | 9234    | Stainless-steel stand with screws | Set  |
| g           | 9230    | Skirt panels - long and short     | Set  |
| h           | 9238    | Drainage complete kit             | Set  |