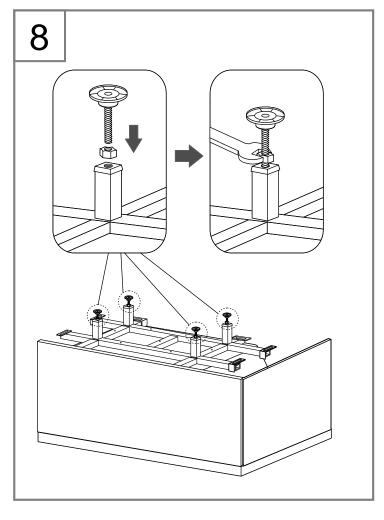

## Googles are recommended to protect the eyes Caution: Always Handle Glass With Care! Always protect the edges and corners of the glass when assembling. 2 people are recommended to assemble this shower enclosure Gloves are recommended to prevent slippery on glass