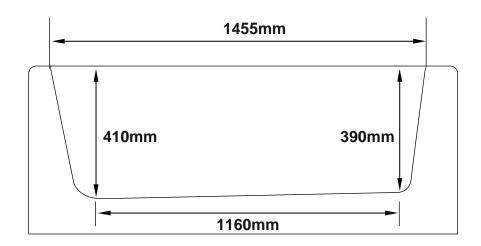

| Model  | A      | В     | С         |
|--------|--------|-------|-----------|
| SINGLE | 1595mm | 700mm | 560-585mm |

| Drawing Nr. | Art Nr. | Description                       | Unit |
|-------------|---------|-----------------------------------|------|
| а           |         | ST4x40mm screws and washer        |      |
| b           |         | ST4x15mm screws with clips        | Set  |
| С           | 9237    | ST4x12mm screws with clips        |      |
| d           |         | Bathtub legs                      |      |
| е           |         | L-connector for stand             |      |
| f           | 9234    | Stainless-steel stand with screws | Set  |
| g           | 9230    | Skirt panels - long and short     | Set  |
| h           | 9238    | Drainage complete kit             | Set  |