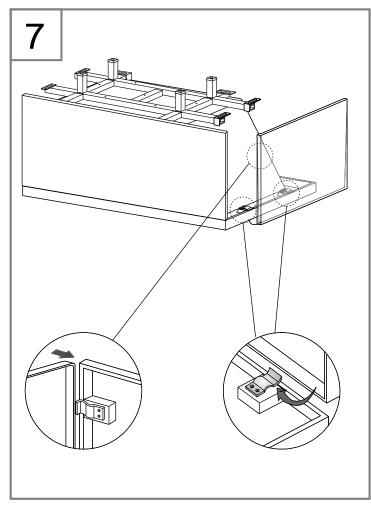

## Googles are recommended to protect the eyes Caution: Always Handle Glass With Care! Always protect the edges and corners of the glass when assembling. 2 people are recommended to assemble this shower enclosure Gloves are recommended to prevent slippery on glass