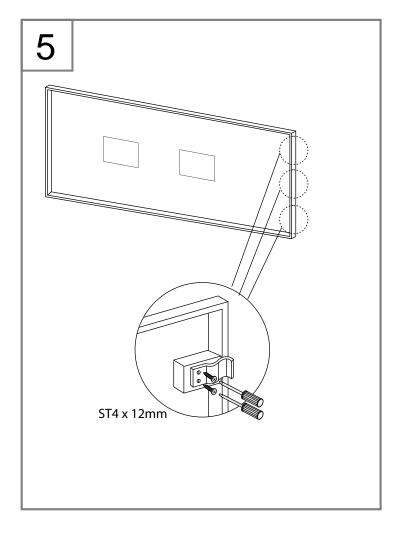

| Model  | A      | В     | С         |
|--------|--------|-------|-----------|
| SINGLE | 1595mm | 700mm | 560-585mm |

| Drawing Nr. | Art Nr. | Description                       | Unit |
|-------------|---------|-----------------------------------|------|
| а           |         | ST4x40mm screws and washer        |      |
| b           |         | ST4x15mm screws with clips        | Set  |
| С           | 9237    | ST4x12mm screws with clips        |      |
| d           |         | Bathtub legs                      |      |
| е           |         | L-connector for stand             |      |
| f           | 9234    | Stainless-steel stand with screws | Set  |
| g           | 9230    | Skirt panels - long and short     | Set  |
| h           | 9238    | Drainage complete kit             | Set  |