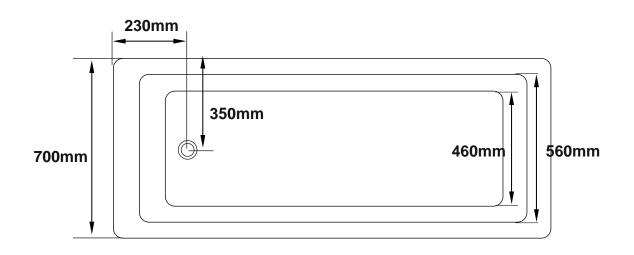

| Model  | A      | В     | С         |
|--------|--------|-------|-----------|
| SINGLE | 1595mm | 700mm | 560-585mm |

| Drawing Nr. | Art Nr. | Description                       | Unit |
|-------------|---------|-----------------------------------|------|
| а           |         | ST4x40mm screws and washer        |      |
| b           |         | ST4x15mm screws with clips        | Set  |
| С           | 9237    | ST4x12mm screws with clips        |      |
| d           |         | Bathtub legs                      |      |
| е           |         | L-connector for stand             |      |
| f           | 9234    | Stainless-steel stand with screws | Set  |
| g           | 9230    | Skirt panels - long and short     | Set  |
| h           | 9238    | Drainage complete kit             | Set  |