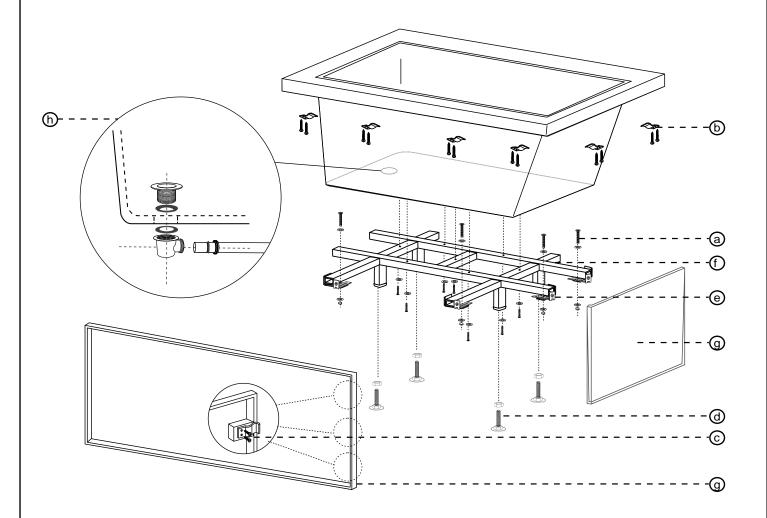

| Model  | A      | В     | С         |
|--------|--------|-------|-----------|
| SINGLE | 1595mm | 700mm | 560-585mm |

| Drawing Nr. | Art Nr. | Description                       | Unit |
|-------------|---------|-----------------------------------|------|
| а           |         | ST4x40mm screws and washer        |      |
| b           |         | ST4x15mm screws with clips        | Set  |
| С           | 9237    | ST4x12mm screws with clips        |      |
| d           |         | Bathtub legs                      |      |
| е           |         | L-connector for stand             |      |
| f           | 9234    | Stainless-steel stand with screws | Set  |
| g           | 9230    | Skirt panels - long and short     | Set  |
| h           | 9238    | Drainage complete kit             | Set  |