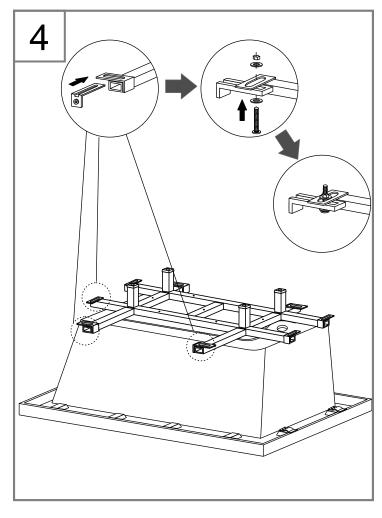

| Model  | A      | В     | С         |
|--------|--------|-------|-----------|
| SINGLE | 1595mm | 700mm | 560-585mm |

| Drawing Nr. | Art Nr. | Description                       | Unit |
|-------------|---------|-----------------------------------|------|
| а           |         | ST4x40mm screws and washer        |      |
| b           |         | ST4x15mm screws with clips        | Set  |
| С           | 9237    | ST4x12mm screws with clips        |      |
| d           |         | Bathtub legs                      |      |
| е           |         | L-connector for stand             |      |
| f           | 9234    | Stainless-steel stand with screws | Set  |
| g           | 9230    | Skirt panels - long and short     | Set  |
| h           | 9238    | Drainage complete kit             | Set  |