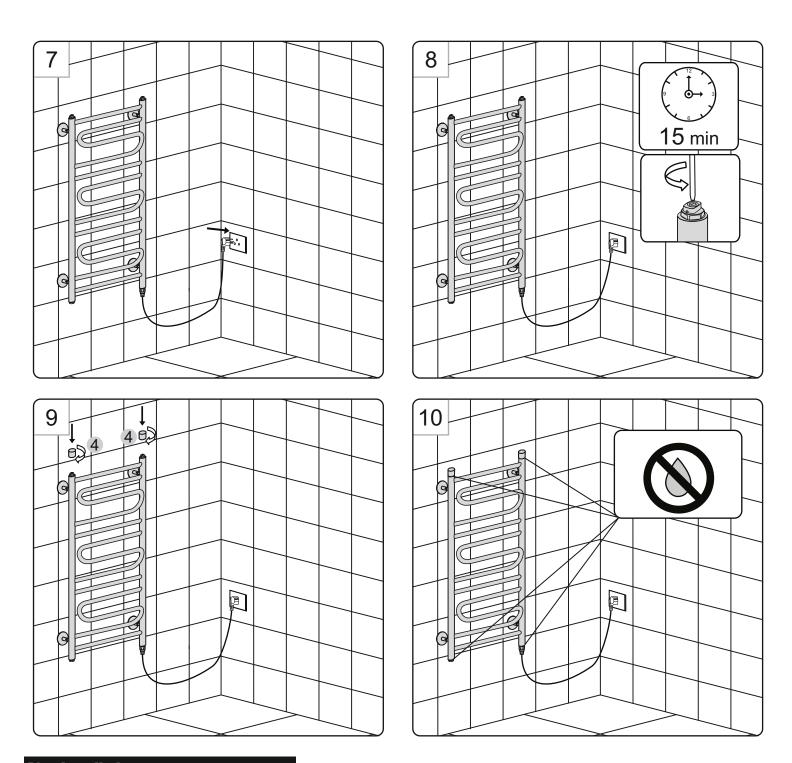

# SEASIDE

### **Before installation**

- review instruction carefully before installation
- installation should be completed by a suitably qualified person
- please dispose of packaging in a responsible manner



The electric heating element shall be fitted only in the lower hole of vertical tube - collector, which is marked with the red label (behind the collector). The electric heating element could be fitted both on the right and on the left side of the radiator. To choose the required side of fitting the heating element, turn the radiator 180 degrees (make U-turn).











#### **After installation**

- .The outside of the radiator can be cleaned using warm soapy water. Do not use scouring powders or acid based products as these could damage the finish.
- .It is recommend that the unit should be drained if it not in use and ambient temperature are below 0°C (32°F) to prevent damage from the filling freezing, to remove any oxidization.
- .If the water temperature in the system exceeds 50°C (122°F), please install a warning mark near the radiator to avoid being scalded.
- . This product should only be used with a maximum pressure of PN<= 2,5 MPa (25 kg/cm2, 25 Bar). Maximum heat carrier temperature t<=105°C (221°F).









#### **After installation**

- .The outside of the radiator can be cleaned using warm soapy water. Do not use scouring powders or acid