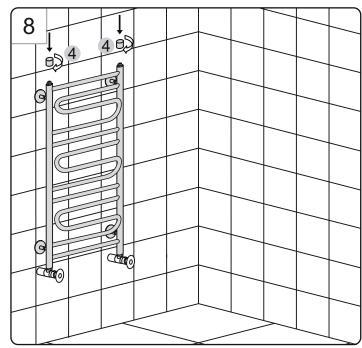

ft side of the radiator. To choose the required side of fitting the heating element, turn the radiator 180 degrees (make U-turn).











#### **After installation**

- .The outside of the radiator can be cleaned using warm soapy water. Do not use scouring powders or acid based products as these could damage the finish.
- .It is recommend that the unit should be drained if it not in use and ambient temperature are below 0°C (32°F) to prevent damage from the filling freezing, to remove any oxidization.
- .If the water temperature in the system exceeds 50°C (122°F), please install a warning mark near the radiator to avoid being scalded.
- . This product should only be used with a maximum pressure of PN<= 2,5 MPa (25 kg/cm2, 25 Bar). Maximum heat carrier temperature t<=105°C (221°F).









#### **After installation**

- .The outside of the radiator can be cleaned using warm soapy water. Do not use scouring powders or acid based products as these could damage the finish.
- .It is recommend that the unit should be drained if it not in use and ambient temperature are below 0°C (32°F) to prevent damage from the filling freezing, to remove any oxidization.
- . If the water temperature in the system exceeds  $50^{\circ}$ C ( $122^{\circ}$ F), please install a warning mark near the radiator to avoid being scalded.
- . This product should only be used with a maximum pressure of PN<= 2,5 MPa (25 kg/cm2, 25 Bar). Maximum heat carrier temperature t<=105°C (221°F).



## SEASIDE

035 166430 SE info@noro.se

020 7435740 FI info@norokylpyhuone.fi

216 28860 NO info@noro.se

702 52822