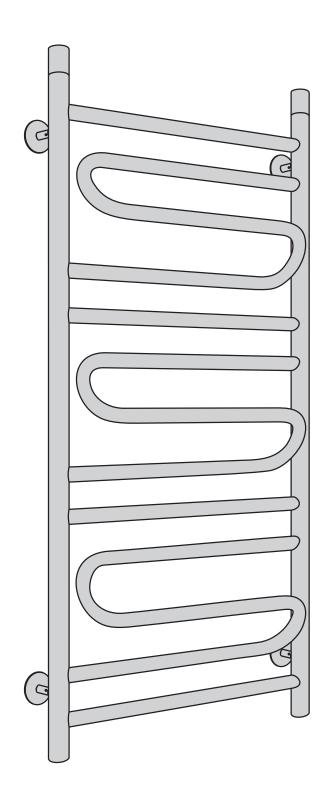

### **Before installation**

- review instruction carefully before installation
- installation should be completed by a suitably qualified person
- please dispose of packaging in a responsible manner

The electric heating element shall be fitted only in the lower hole of vertical tube - collector, which is marked with the red label (behind the collector). The electric heating element could be fitted both on the right and on the left side of the radiator. To choose the required side of fitting the heating element, turn the radiator 180 degrees (make U-turn).