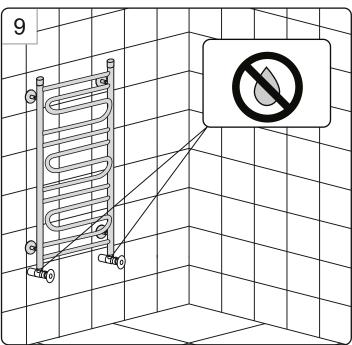

side of the radiator. To choose the required side of fitting the heating element, turn the radiator 180 degrees (make U-turn).











#### **After installation**

- .The outside of the radiator can be cleaned using warm soapy water. Do not use scouring powders or acid based products as these could damage the finish.
- .It is recommend that the unit should be drained if it not in use and ambient temperature are below 0°C (32°F) to prevent damage from the filling freezing, to remove any oxidization.
- .If the water temperature in the system exceeds 50°C (122°F), please install a warning mark near the radiator to avoid being scalded.
- . This product should only be used with a maximum pressure of PN<= 2,5 MPa (25 kg/cm2, 25 Bar). Maximum heat carrier temperature t<=105°C (221°F).









#### **After installation**

- .The outside of the radiator can be cleaned using warm soapy water. Do not use scouring powders or acid based products as these could damage the finish.
- .It is recommend that the unit should be drained if it not in use and ambient temperature are below 0°C (32°F) to prevent damage from the filling freezing, to remove any oxidization.
- . If the water temperature in the system exceeds  $50^{\circ}$ C ( $122^{\circ}$ F), please install a warning mark near the radiator to avoid being scalded.
- . This product should only be used with a maximum pressure of PN<= 2,5 MPa (25 kg/cm2, 25 Bar). Maximum heat carrier temperature t<=105°C (221°F).



## SEASIDE

035 166430 SE info@noro.se

020 7435740 FI info@norokylpyhuone.fi

216 28860 NO info@noro.se

702 52822 DK