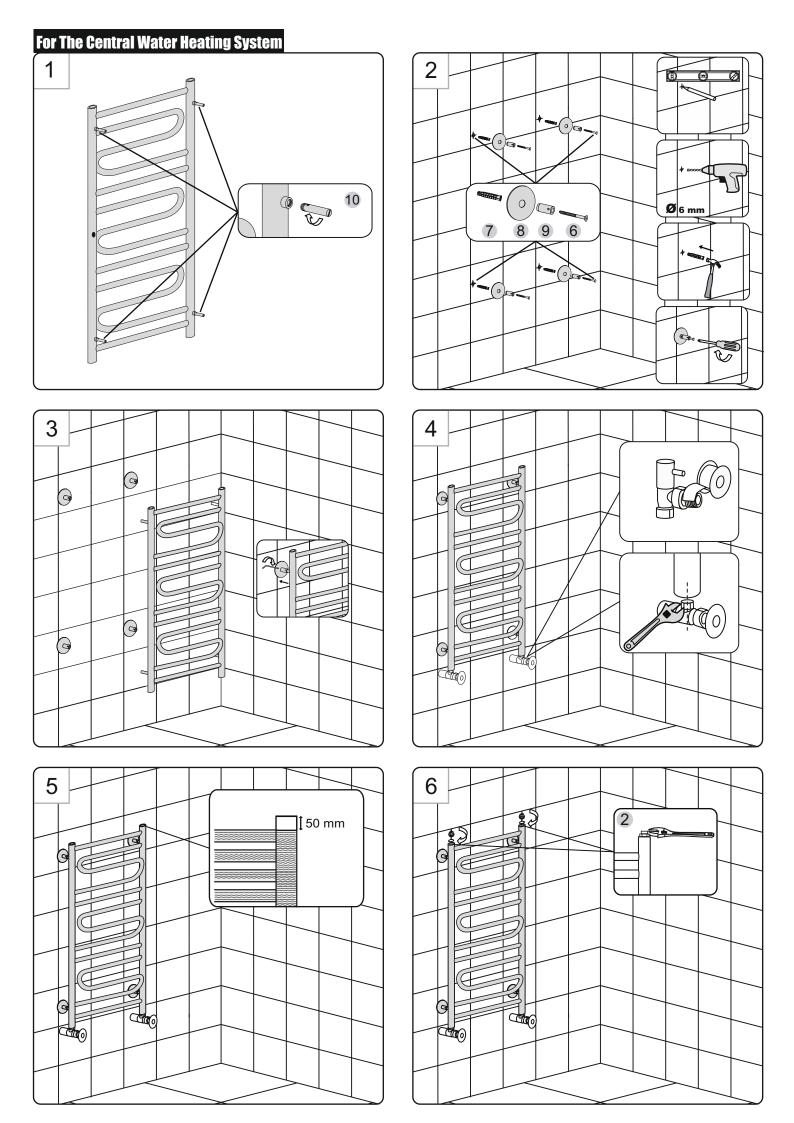

e left side of the radiator. To choose the required side of fitting the heating element, turn the radiator 180 degrees (make U-turn).











#### **After installation**

- .The outside of the radiator can be cleaned using warm soapy water. Do not use scouring powders or acid based products as these could damage the finish.
- .It is recommend that the unit should be drained if it not in use and ambient temperature are below 0°C (32°F) to prevent damage from the filling freezing, to remove any oxidization.
- .If the water temperature in the system exceeds 50°C (122°F), please install a warning mark near the radiator to avoid being scalded.
- . This product should only be used with a maximum pressure of PN<= 2,5 MPa (25 kg/cm2, 25 Bar). Maximum heat carrier temperature t<=105°C (221°F).









#### **After installation**

- .The outside of the radiator can be cleaned using warm soapy water. Do not use scouring powders or acid based products as these could damage the finish.
- .It is recommend that the unit should be drained if it not in use and ambient temperature are below 0°C (32°F) to prevent damage from the filling freezing, to remove any oxidization.
- . If the water temperature in the system exceeds  $50^{\circ}$ C ( $122^{\circ}$ F), please install a warning mark near the radiator to avoid being scalded.
- . This product should only be used with a maximum pressure of PN<= 2,5 MPa (25 kg/cm2, 25 Bar). Maximum heat carrier temperature t<=105°C (221°F).



## SEASIDE

035 166430 SE info@noro.se

020 7435740 FI info@norokylpyhuone.fi

216 28860 NO info@noro.se

702 52