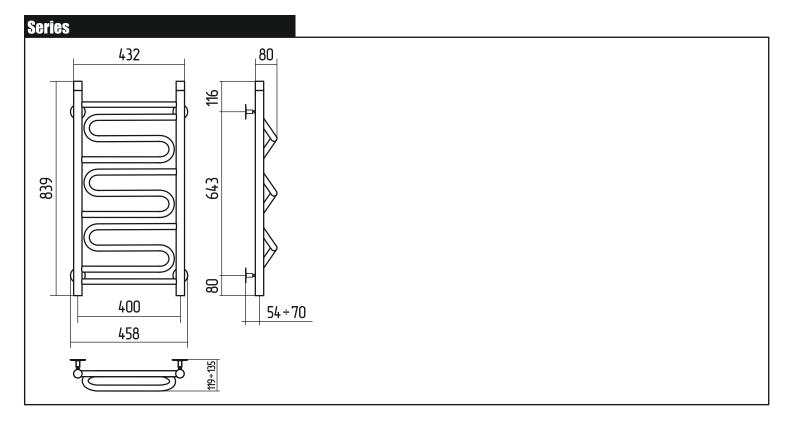

# SEASIDE

### **Before installation**

- review instruction carefully before installation
- installation should be completed by a suitably qualified person
- please dispose of packaging in a responsible manner



The electric heating element shall be fitted only in the lower hole of vertical tube - collector, which is marked with the red label (behind the collector). The electric heating element could be fitted both on the right and on the left side of the radiator. To choose the required side of fitting the heating element, turn the radiator 180 degrees (make U-turn).











#### **After installation**

- .The outside of the radiator can be cleaned using warm soapy water. Do not use scouring powders or acid based products as these could damage the finish.
- .It is recommend that the unit should be drained if it not in use and ambient temperature are below 0°C (32°F) to prevent damage from the filling freezing, to remove any oxidization.
- .If the water temperature in the system exceeds 50°C (122°F), please install a warning mark near the radiator to avoid being scalded.
- . This product should only be used with a maximum pressure of PN<= 2,5 MPa (25 kg/cm2, 25 Bar). Maximum heat carrier temperature t<=105°C (221°F).









#### **After installation**

- .The outside of the radiator can be cleaned using warm soapy water. Do not use scouring powders or a