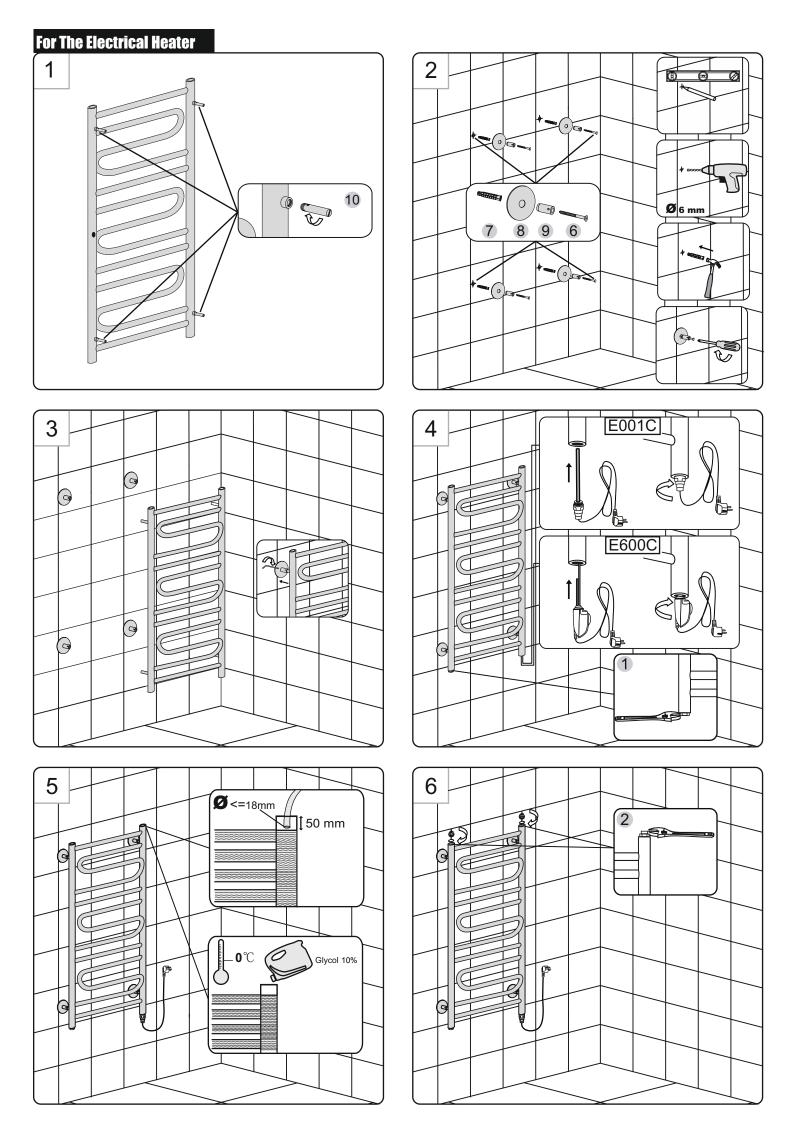

### **Before installation**

- review instruction carefully before installation
- installation should be completed by a suitably qualified person
- please dispose of packaging in a responsible manner

The electric heating element shall be fitted only in the lower hole of vertical tube - collector, which is marked with the red label (behind the collector). The electric heating element could be fitted both on the right and on the left side of the radiator. To choose the required side of fitting the heating element, turn the radiator 180 degrees (make U-turn).