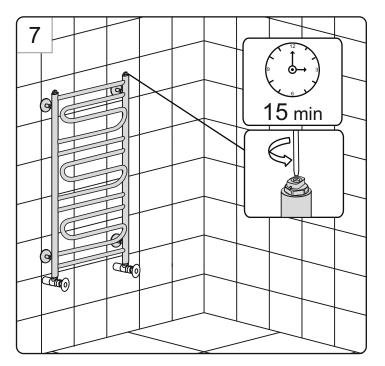

left side of the radiator. To choose the required side of fitting the heating element, turn the radiator 180 degrees (make U-turn).











#### **After installation**

- .The outside of the radiator can be cleaned using warm soapy water. Do not use scouring powders or acid based products as these could damage the finish.
- .It is recommend that the unit should be drained if it not in use and ambient temperature are below 0°C (32°F) to prevent damage from the filling freezing, to remove any oxidization.
- .If the water temperature in the system exceeds 50°C (122°F), please install a warning mark near the radiator to avoid being scalded.
- . This product should only be used with a maximum pressure of PN<= 2,5 MPa (25 kg/cm2, 25 Bar). Maximum heat carrier temperature t<=105°C (221°F).









#### **After installation**

- .The outside of the radiator can be cleaned using warm soapy water. Do not use scouring powders or acid based products as these could damage the finish.
- .It is recommend that the unit should be drained if it not in use and ambient temperature are below 0°C (32°F) to prevent damage from the filling freezing, to remove any oxidization.
- . If the water temperature in the system exceeds  $50^{\circ}$ C ( $122^{\circ}$ F), please install a warning mark near the radiator to avoid being scalded.
- . This product should only be used with a maximum pressure of PN<= 2,5 MPa (25 kg/cm2, 25 Bar). Maximum heat carrier temperature t<=105°C (221°F).



## SEASIDE

035 166430 SE info@noro.se

020 7435740 FI info@norokylpyhuone.fi

216 28860 NO info@noro.se

702 5282