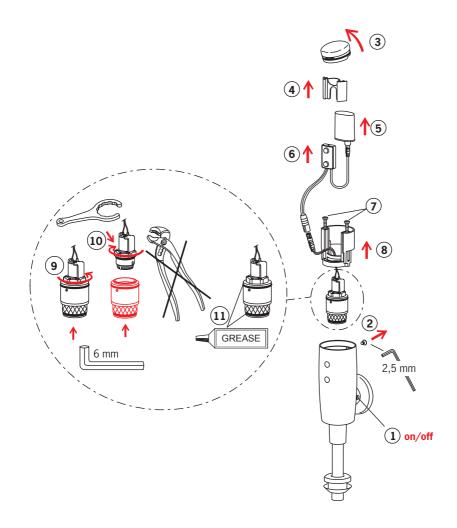

#### 6567Z

EN 15091 50 - 1000 kPa 0.56 l/s (300 kPa) 40 kPa (0.2 l/s) max. +70°C Lithium 2CR5 6 V IP 55

EMC 2014/30/EU

static.oras.com/6567Z

#### 6568Z

EN 15091 50 - 1000 kPa 0.58 l/s (300 kPa) 40 kPa (0.2 l/s) max. +70°C Lithium 2CR5 6 V IP 55

EMC 2014/30/EU

static.oras.com/6568Z

6567Z

6568Z

2