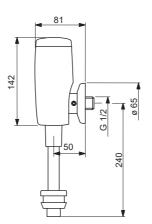

#### 6567Z

EN 15091 50 - 1000 kPa 0.56 l/s (300 kPa) 40 kPa (0.2 l/s) max. +70°C Lithium 2CR5 6 V IP 55

EMC 2014/30/EU

static.oras.com/6567Z

#### 6568Z

EN 15091 50 - 1000 kPa 0.58 l/s (300 kPa) 40 kPa (0.2 l/s) max. +70°C Lithium 2CR5 6 V IP 55

EMC 2014/30/EU

static.oras.com/6568Z

6567Z

6568Z

2