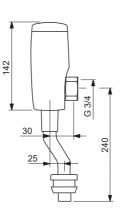

#### 6567Z

EN 15091 50 - 1000 kPa 0.56 l/s (300 kPa) 40 kPa (0.2 l/s) max. +70°C Lithium 2CR5 6 V IP 55

EMC 2014/30/EU

static.oras.com/6567Z

#### 6568Z

EN 15091 50 - 1000 kPa 0.58 l/s (300 kPa) 40 kPa (0.2 l/s) max. +70°C Lithium 2CR5 6 V IP 55

EMC 2014/30/EU

static.oras.com/6568Z

6567Z

6568Z

2