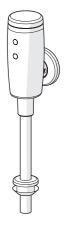

#### 6567Z

EN 15091 50 - 1000 kPa 0.56 l/s (300 kPa) 40 kPa (0.2 l/s) max. +70°C Lithium 2CR5 6 V IP 55

EMC 2014/30/EU

static.oras.com/6567Z

#### 6568Z

EN 15091 50 - 1000 kPa 0.58 l/s (300 kPa) 40 kPa (0.2 l/s) max. +70°C Lithium 2CR5 6 V IP 55

EMC 2014/30/EU

static.oras.com/6568Z

6567Z

6568Z

2