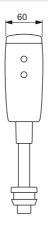

#### 6567Z

EN 15091 50 - 1000 kPa 0.56 l/s (300 kPa) 40 kPa (0.2 l/s) max. +70°C Lithium 2CR5 6 V IP 55

EMC 2014/30/EU

static.oras.com/6567Z

#### 6568Z

EN 15091 50 - 1000 kPa 0.58 l/s (300 kPa) 40 kPa (0.2 l/s) max. +70°C Lithium 2CR5 6 V IP 55

EMC 2014/30/EU

static.oras.com/6568Z

6567Z

6568Z

2