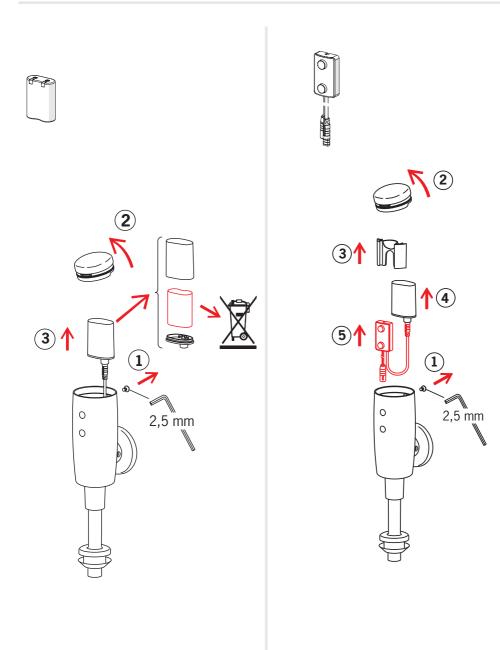

tered in the U.S. and other countries. App Store is a service mark of Apple Inc., registered in the U.S. and other countries.

Google Play and the Google Play logo are trademarks of Google Inc.

The Bluetooth® word mark and logos are registered trademarks owned by the Bluetooth SIG, Inc. and any use of such marks by Oras Group is under license. Other trademarks and trade names are those of their respective owners.





#### 6567Z

EN 15091 50 - 1000 kPa 0.56 l/s (300 kPa) 40 kPa (0.2 l/s) max. +70°C Lithium 2CR5 6 V IP 55

EMC 2014/30/EU









static.oras.com/6567Z

#### 6568Z

EN 15091 50 - 1000 kPa 0.58 l/s (300 kPa) 40 kPa (0.2 l/s) max. +70°C Lithium 2CR5 6 V IP 55

EMC 2014/30/EU









static.oras.com/6568Z







6567Z



6568Z













2











## Automatic

























Oras Group is a powerful European provider of sanitary fittings: the market leader in the Nordics and a leading company in Continental Europe. The company's mission is to make the use of water easy and sustainable and its vision is to become the European leader of advanced sanitary fittings. Oras Group has two strong brands, Oras and Hansa.

The head office of the Group is located in Rauma, Finland, and the Group has three manufacturing sites: Kralovice (Czech Republic), Olesno (Poland) and Rauma (Finland). Oras Group employs approximately 1400 people in twenty countries. Oras Group is owned by Oras Invest, a family company and an industrial owner.

ORAS LTD Isometsäntie 2, P.O. Box 40 FI-26101 Rauma Tel. +358 2 83 161 Fax +358 2 831 6300 info.finland@oras.com www.oras.com