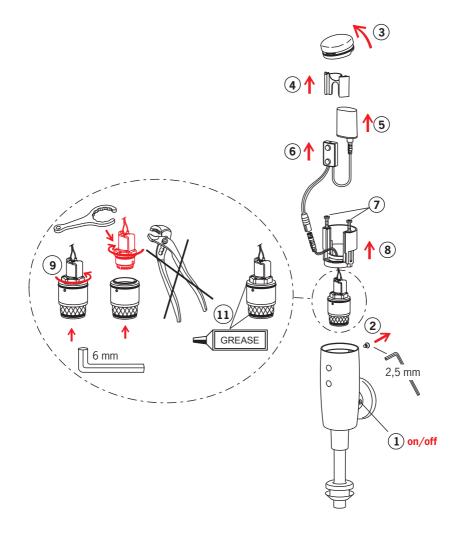

in the U.S. and other countries. App Store is a service mark of Apple Inc., registered in the U.S. and other countries.

Google Play and the Google Play logo are trademarks of Google Inc.

The Bluetooth® word mark and logos are registered trademarks owned by the Bluetooth SIG, Inc. and any use of such marks by Oras Group is under license. Other trademarks and trade names are those of their respective owners.





#### 6567Z

EN 15091 50 - 1000 kPa 0.56 l/s (300 kPa) 40 kPa (0.2 l/s) max. +70°C Lithium 2CR5 6 V IP 55

EMC 2014/30/EU









static.oras.com/6567Z

#### 6568Z

EN 15091 50 - 1000 kPa 0.58 l/s (300 kPa) 40 kPa (0.2 l/s) max. +70°C Lithium 2CR5 6 V IP 55

EMC 2014/30/EU









static.oras.com/6568Z







6567Z



6568Z













2











## Automatic

























Oras Group is a powerful European provider of sanitary fittings: the market leader in the Nordics and a leading company in Continental Europe. The company's mission is to make the use of water easy and sustainable and its vision is to become the European leader of advanced sanitary fittings. Oras Group has two strong brands, Oras and Hansa.

The head office of the Group is located in Rauma, Finland, and the Group has three manufacturing sites: Kralovice (Czech Republic), Olesno (Poland) and Rauma (Finland). Oras Group employs approximately 1400 people in twenty countries. Oras Group is owned by Oras Invest, a family company and an industrial owner.

ORAS LTD Isometsäntie 2, P.O. Box 40 FI-26101 Rauma Tel. +358 2 83 161 Fax +358 2 831 6300 info.finland@oras.com www.oras.com