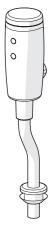

#### 6567Z

EN 15091 50 - 1000 kPa 0.56 l/s (300 kPa) 40 kPa (0.2 l/s) max. +70°C Lithium 2CR5 6 V IP 55

EMC 2014/30/EU

static.oras.com/6567Z

#### 6568Z

EN 15091 50 - 1000 kPa 0.58 l/s (300 kPa) 40 kPa (0.2 l/s) max. +70°C Lithium 2CR5 6 V IP 55

EMC 2014/30/EU

static.oras.com/6568Z

6567Z

6568Z

2