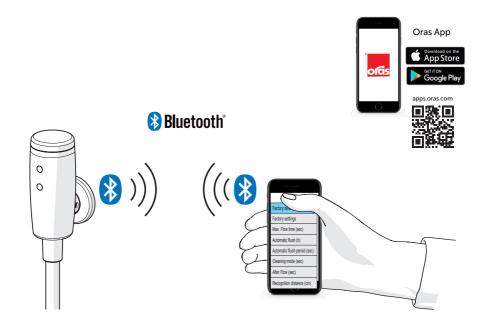

registered in the U.S. and other countries. App Store is a service mark of Apple Inc., registered in the U.S. and other countries.

Google Play and the Google Play logo are trademarks of Google Inc.

The Bluetooth® word mark and logos are registered trademarks owned by the Bluetooth SIG, Inc. and any use of such marks by Oras Group is under license. Other trademarks and trade names are those of their respective owners.





#### 6567Z

EN 15091 50 - 1000 kPa 0.56 l/s (300 kPa) 40 kPa (0.2 l/s) max. +70°C Lithium 2CR5 6 V IP 55

EMC 2014/30/EU









static.oras.com/6567Z

#### 6568Z

EN 15091 50 - 1000 kPa 0.58 l/s (300 kPa) 40 kPa (0.2 l/s) max. +70°C Lithium 2CR5 6 V IP 55

EMC 2014/30/EU









static.oras.com/6568Z







6567Z



6568Z













2











## Automatic

























Oras Group is a powerful European provider of sanitary fittings: the market leader in the Nordics and a leading company in Continental Europe. The company's mission is to make the use of water easy and sustainable and its vision is to become the European leader of advanced sanitary fittings. Oras Group has two strong brands, Oras and Hansa.

The head office of the Group is located in Rauma, Finland, and the Group has three manufacturing sites: Kralovice (Czech Republic), Olesno (Poland) and Rauma (Finland). Oras Group employs approximately 1400 people in twenty countries. Oras Group is owned by Oras Invest, a family company and an industrial owner.

ORAS LTD Isometsäntie 2, P.O. Box 40 FI-26101 Rauma Tel. +358 2 83 161 Fax +358 2 831 6300 info.finland@oras.com www.oras.