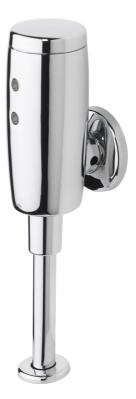

#### 6567Z

EN 15091 50 - 1000 kPa 0.56 l/s (300 kPa) 40 kPa (0.2 l/s) max. +70°C Lithium 2CR5 6 V IP 55

EMC 2014/30/EU

static.oras.com/6567Z

#### 6568Z

EN 15091 50 - 1000 kPa 0.58 l/s (300 kPa) 40 kPa (0.2 l/s) max. +70°C Lithium 2CR5 6 V IP 55

EMC 2014/30/EU

static.oras.com/6568Z

6567Z

6568Z

2