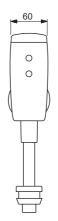

#### 6567Z

EN 15091 50 - 1000 kPa 0.56 l/s (300 kPa) 40 kPa (0.2 l/s) max. +70°C Lithium 2CR5 6 V IP 55

EMC 2014/30/EU

static.oras.com/6567Z

#### 6568Z

EN 15091 50 - 1000 kPa 0.58 l/s (300 kPa) 40 kPa (0.2 l/s) max. +70°C Lithium 2CR5 6 V IP 55

EMC 2014/30/EU

static.oras.com/6568Z

6567Z

6568Z

2