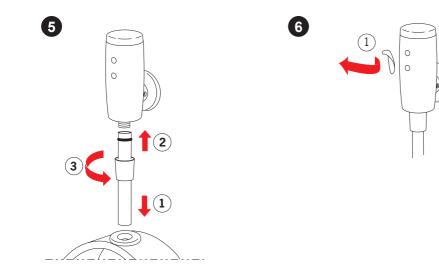

re trademarks of Apple Inc., registered in the U.S. and other countries. App Store is a service mark of Apple Inc., registered in the U.S. and other countries.

Google Play and the Google Play logo are trademarks of Google Inc.

The Bluetooth® word mark and logos are registered trademarks owned by the Bluetooth SIG, Inc. and any use of such marks by Oras Group is under license. Other trademarks and trade names are those of their respective owners.





#### 6567Z

EN 15091 50 - 1000 kPa 0.56 l/s (300 kPa) 40 kPa (0.2 l/s) max. +70°C Lithium 2CR5 6 V IP 55

EMC 2014/30/EU









static.oras.com/6567Z

#### 6568Z

EN 15091 50 - 1000 kPa 0.58 l/s (300 kPa) 40 kPa (0.2 l/s) max. +70°C Lithium 2CR5 6 V IP 55

EMC 2014/30/EU









static.oras.com/6568Z







6567Z



6568Z













2











## Automatic

























Oras Group is a powerful European provider of sanitary fittings: the market leader in the Nordics and a leading company in Continental Europe. The company's mission is to make the use of water easy and sustainable and its vision is to become the European leader of advanced sanitary fittings. Oras Group has two strong brands, Oras and Hansa.

The head office of the Group is located in Rauma, Finland, and the Group has three manufacturing sites: Kralovice (Czech Republic), Olesno (Poland) and Rauma (Finland). Oras Group employs approximately 1400 people in twenty countries. Oras Group is owned by Oras Invest, a family company and an industrial owner.

ORAS LTD Isometsäntie 2, P.O. Box 40 FI-26101 Rauma Tel. +358 2 83 161 Fax +358 2 831 6300 inf