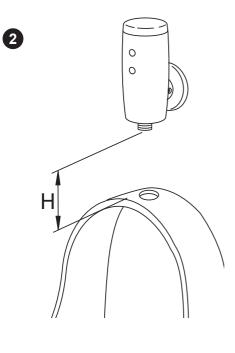

Apple logo are trademarks of Apple Inc., registered in the U.S. and other countries. App Store is a service mark of Apple Inc., registered in the U.S. and other countries.

Google Play and the Google Play logo are trademarks of Google Inc.

The Bluetooth® word mark and logos are registered trademarks owned by the Bluetooth SIG, Inc. and any use of such marks by Oras Group is under license. Other trademarks and trade names are those of their respective owners.





#### 6567Z

EN 15091 50 - 1000 kPa 0.56 l/s (300 kPa) 40 kPa (0.2 l/s) max. +70°C Lithium 2CR5 6 V IP 55

EMC 2014/30/EU









static.oras.com/6567Z

#### 6568Z

EN 15091 50 - 1000 kPa 0.58 l/s (300 kPa) 40 kPa (0.2 l/s) max. +70°C Lithium 2CR5 6 V IP 55

EMC 2014/30/EU









static.oras.com/6568Z







6567Z



6568Z













2











## Automatic

























Oras Group is a powerful European provider of sanitary fittings: the market leader in the Nordics and a leading company in Continental Europe. The company's mission is to make the use of water easy and sustainable and its vision is to become the European leader of advanced sanitary fittings. Oras Group has two strong brands, Oras and Hansa.

The head office of the Group is located in Rauma, Finland, and the Group has three manufacturing sites: Kralovice (Czech Republic), Olesno (Poland) and Rauma (Finland). Oras Group employs approximately 1400 people in twenty countries. Oras Group is owned by Oras Invest, a family company and an industrial owner.

ORAS LTD Isometsäntie 2, P.O. Box 40 FI-26101 Rauma Tel. +358 2 83 161 Fax +358 2