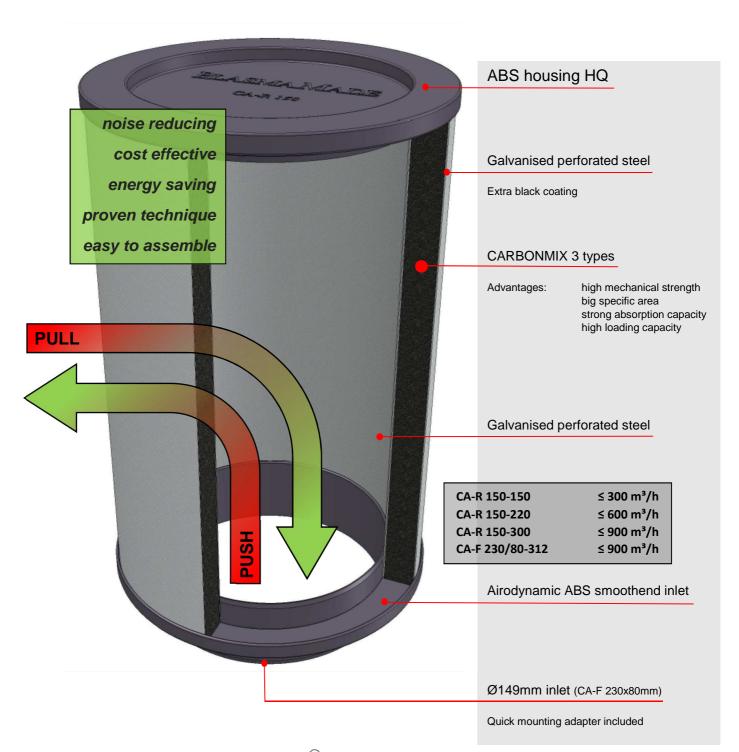

## PLASMAMADE CARBON QUICKGUIDE V1.0

The **PlasmaMade Carbon AirFilter** is specially developed for cleaning (coocking)air and can be quickly attached to any kitchen exhaust hood or any other exhaust system.

When the exhaust hood is switched on, the airflow is passes through the system. The grease filter of the kitchen hood takes out the majority of the fat and other coarse pollutants from the air passing through. The air is then blown into the **PlasmaMade Carbon AirFilter** (Push option) or pulled through (pull option).

Depending on the airflow and the amount of pollution present in the air (smoke, moisture, odors), the purposely designed carbon of PlasmaMade will eliminate the remaining impurities. Unlike the traditional PlasmaMade AirFilter, the carbon will only have a lifetime of 2-3 years when the **PlasmaMade Carbon AirFilter** is used 2 hours per 24 hours. After these 2-3 years, the filter will have to be replaced.

Carbon (C) already has a long history and an outstanding reputation when it comes down to filtering substances in gas streams and in all kinds of applications. The performance of carbon depends on its adsorption capacity. The higher the adsorption capacity the better the carbon performs in filtering out harmful particulates. The most common appliance of Carbon is for filtering drinking water and contaminated air to free it from harmful particles. There exist many different variants of Carbon, ranging from granulates to sheet material.

PlasmaMade has chosen a new carbonmix which has a larger surface area and a high absorption capacity. This new carbonmix makes our carbon very suitable for use in humid areas such as the kitchen hood during cooking. A useful feature is that the carbon absorbs moisture during cooking and returns it back to the room over the course of the day The metal coated outer and inner core are robustly constructed and coloured in black. This colour palette makes your **PlasmaMade Carbon AirFilter** a discrete addition to your system.