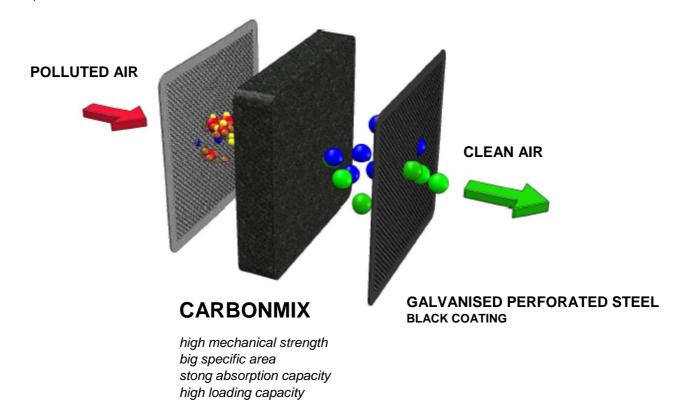

When the exhaust hood is switched on, the airflow is passes through the system. The grease filter of the kitchen hood takes out the majority of the fat and other coarse pollutants from the air passing through. The air is then blown into the **PlasmaMade Carbon AirFilter** (Push option) or pulled through (pull option).

Depending on the airflow and the amount of pollution present in the air (smoke, moisture, odors), the purposely designed carbon of PlasmaMade will eliminate the remaining impurities. Unlike the traditional PlasmaMade AirFilter, the carbon will only have a lifetime of 2-3 years when the **PlasmaMade Carbon AirFilter** is used 2 hours per 24 hours. After these 2-3 years, the filter will have to be replaced.

Carbon (C) already has a long history and an outstanding reputation when it comes down to filtering substances in gas streams and in all kinds of applications. The performance of carbon depends on its adsorption capacity. The higher the adsorption capacity the better the carbon performs in filtering out harmful particulates. The most common appliance of Carbon is for filtering drinking water and contaminated air to free it from harmful particles. There exist many different variants of Carbon, ranging from granulates to sheet material.

PlasmaMade has chosen a new carbonmix which has a larger surface area and a high absorption capacity. This new carbonmix makes our carbon very suitable for use in humid areas such as the kitchen hood during cooking. A useful feature is that the carbon absorbs moisture during cooking and returns it back to the room over the course of the day The metal coated outer and inner core are robustly constructed and coloured in black. This colour palette makes your **PlasmaMade Carbon AirFilter** a discrete addition to your system.