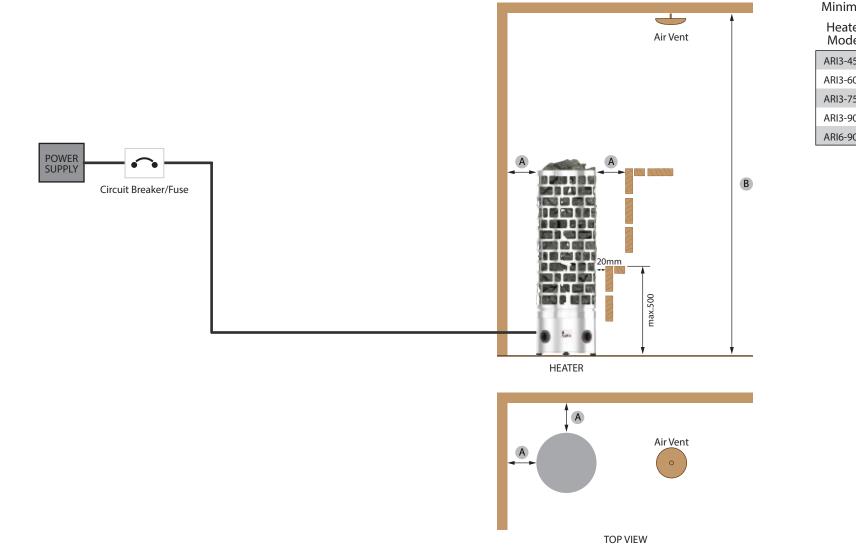

ARIES ROUND HEATER- Installation Diagram for Separate Control (NS)

TOP VIEW

Minimum Safety Distances

| Heater<br>Model | А   | В    |
|-----------------|-----|------|
| ARI3-45NS       | 100 | 1900 |
| ARI3-60NS       | 100 | 1900 |
| ARI3-75NS       | 100 | 1900 |
| ARI3-90NS       | 100 | 1900 |
| ARI6-90NS       | 100 | 1900 |
| ARI6-105NS      | 100 | 1900 |
| ARI6-120NS      | 100 | 2100 |
| ARI6-150NS      | 100 | 2100 |
| ARI6-180NS      | 125 | 2100 |