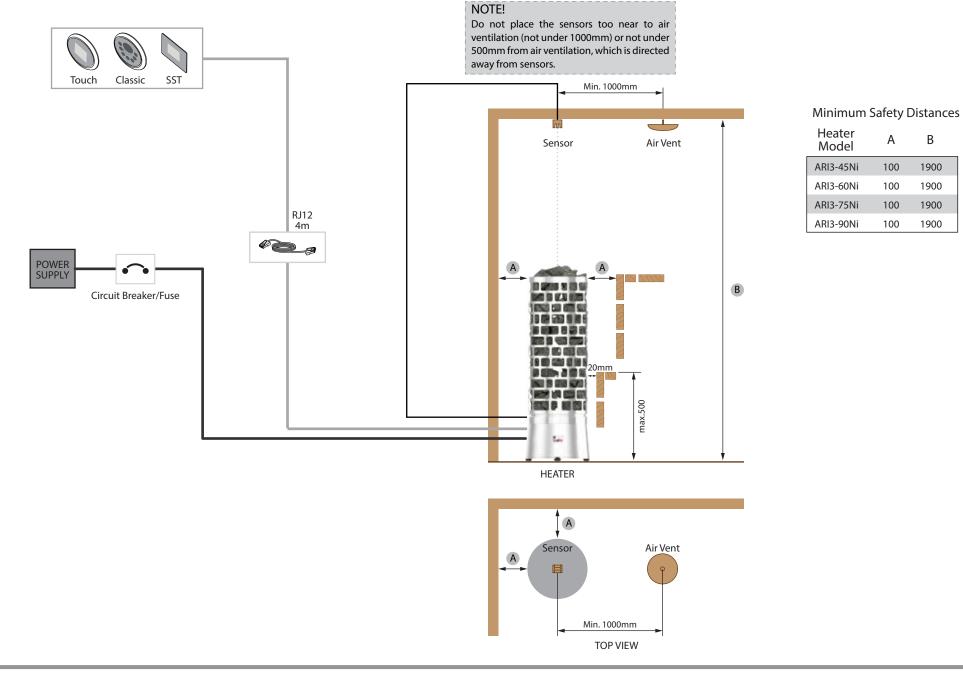

## ARIES ROUND HEATER- Installation Diagram for Innova Separate Control (Ni)

Ni

NS.

А

В

NB

IS

Ni