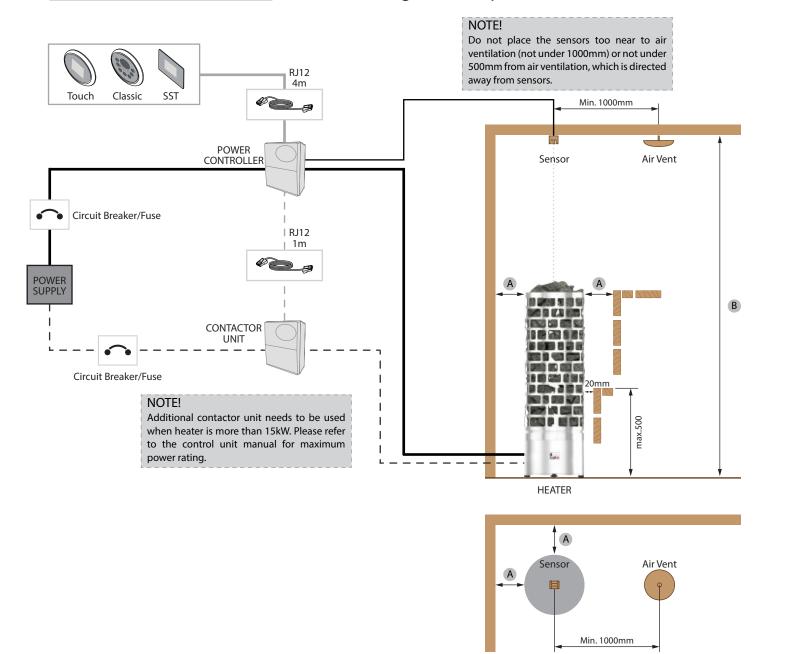

## ARIES ROUND HEATER- Installation Diagram for Innova Separate Control (Ni)

Ni

NS.

А

В

NB

IS

Ni