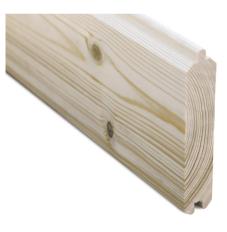

#### LOG CABIN OSTENDE 3 400 x 300 cm Data sheet / Construction description

| Data sheet / Constituction descrip | Data sheet / Construction description |  |  |
|------------------------------------|---------------------------------------|--|--|
| Wall thickness                     | 28 mm                                 |  |  |
| Color treatment                    | untreated                             |  |  |
| Corner construction                | Trend, obtuse corner design           |  |  |
| Wind bracing                       | Corner post with screw connection     |  |  |
| Mounting material                  | Included                              |  |  |
| Iron parts                         | galvanized                            |  |  |
| Width                              | 400 cm                                |  |  |
| Length                             | 300 cm                                |  |  |
| Total width                        | 440 cm                                |  |  |
| Total length                       | 380 cm                                |  |  |
| Height sidewall                    | 205 cm                                |  |  |
| Roof ridge height                  | 264 cm                                |  |  |
| Number of rooms                    | 1                                     |  |  |
| Base surface                       | 12 m <sup>2</sup>                     |  |  |
| Building volume (without canopy)   | 27,42 m <sup>3</sup>                  |  |  |
| Wall surface outside               | 30,47 m <sup>2</sup>                  |  |  |
| Floor                              | 19 mm floorboards, untreated          |  |  |
| Ground supports                    | 28 x 70 mm, impregnated               |  |  |
| Roof construction                  | 19 mm roof boards                     |  |  |
| Roof shape                         | Pent roof                             |  |  |
|                                    |                                       |  |  |