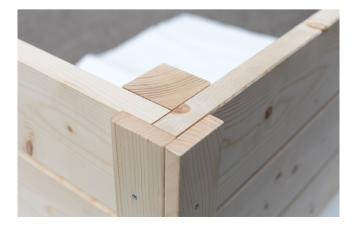

# Log cabin OSTENDE 3 400 x 300 cm

design suggestion

- $\rightarrow$  28 mm wall logs
- $\rightarrow$  « Trend » corner connection
- $\rightarrow$  floor 19 mm
- $\rightarrow$  not colour-treated

#### LOG CABIN OSTENDE 3 400 x 300 cm Data sheet / Construction description

| Data sheet / Constituction descrip | Data sheet / Construction description |  |  |
|------------------------------------|---------------------------------------|--|--|
| Wall thickness                     | 28 mm                                 |  |  |
| Color treatment                    | untreated                             |  |  |
| Corner construction                | Trend, obtuse corner design           |  |  |
| Wind bracing                       | Corner post with screw connection     |  |  |
| Mounting material                  | Included                              |  |  |
| Iron parts                         | galvanized                            |  |  |
| Width                              | 400 cm                                |  |  |
| Length                             | 300 cm                                |  |  |
| Total width                        | 440 cm                                |  |  |
| Total length                       | 380 cm                                |  |  |
| Height sidewall                    | 205 cm                                |  |  |
| Roof ridge height                  | 264 cm                                |  |  |
| Number of rooms                    | 1                                     |  |  |
| Base surface                       | 12 m <sup>2</sup>                     |  |  |
| Building volume (without canopy)   | 27,42 m <sup>3</sup>                  |  |  |
| Wall surface outside               | 30,47 m <sup>2</sup>                  |  |  |
| Floor                              | 19 mm floorboards, untreated          |  |  |
| Ground supports                    | 28 x 70 mm, impregnated               |  |  |
| Roof construction                  | 19 mm roof boards                     |  |  |
| Roof shape                         | Pent roof                             |  |  |
|                                    |                                       |  |  |