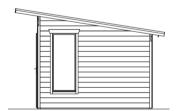

View from the right

# OSTENDE 3 400 x 300 cm

floor plan, cross section and elevations M 1:100

View from behind

View from the left