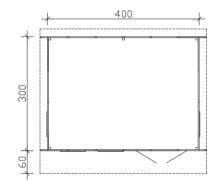

# OSTENDE 3 400 x 300 cm

floor plan, cross section and elevations M 1:100

Front view

| ET_ | ¥¥ | l   | l |   |
|-----|----|-----|---|---|
|     |    | TÉT |   | T |
| E   |    |     |   |   |
|     |    |     |   |   |
|     | U  |     |   |   |

View from the right