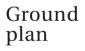

# Log cabin OSTENDE 3 400 x 300 cm

design suggestion

- $\rightarrow$  28 mm wall logs
- $\rightarrow$  « Trend » corner connection
- $\rightarrow$  floor 19 mm
- $\rightarrow$  not colour-treated

#### LOG CABIN OSTENDE 3 400 x 300 cm Data sheet / Construction description

| Data sheet / Constituction descrip | Data sheet / Construction description |  |  |
|------------------------------------|---------------------------------------|--|--|
| Wall thickness                     | 28 mm                                 |  |  |
| Color treatment                    | untreated                             |  |  |
| Corner construction                | Trend, obtuse corner design           |  |  |
| Wind bracing                       | Corner post with screw connection     |  |  |
| Mounting material                  | Included                              |  |  |
| Iron parts                         | galvanized                            |  |  |
| Width                              | 400 cm                                |  |  |
| Length                             | 300 cm                                |  |  |
| Total width                        | 440 cm                                |  |  |
| Total length                       | 380 cm                                |  |  |
| Height sidewall                    | 205 cm                                |  |  |
| Roof ridge height                  | 264 cm                                |  |  |
| Number of rooms                    | 1                                     |  |  |
| Base surface                       | 12 m <sup>2</sup>                     |  |  |
| Building volume (without canopy)   | 27,42 m <sup>3</sup>                  |  |  |
| Wall surface outside               | 30,47 m <sup>2</sup>                  |  |  |
| Floor                              | 19 mm floorboards, untreated          |  |  |
| Ground supports                    | 28 x 70 mm, impregnated               |  |  |
| Roof construction                  | 19 mm roof boards                     |  |  |
| Roof shape                         | Pent roof                             |  |  |
|                                    |                                       |  |  |

# OSTENDE 3 400 x 300 cm

floor plan, cross section and elevations M 1:100

Front view

| ET_ | ¥¥ | l   | l |   |
|-----|----|-----|---|---|
|     |    | TÉT |   | T |
| E   |    |     |   |   |
|     |    |     |   |   |
|     | U  |     |   |   |

# OSTENDE 3 400 x 300 cm

floor plan, cross section and elevations M 1:100