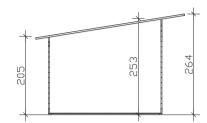

# OSTENDE 3 400 x 300 cm

floor plan, cross section and elevations M 1:100

Front view

| ET_ | ¥¥ | l   | l |   |
|-----|----|-----|---|---|
|     |    | TÉT |   | T |
| E   |    |     |   |   |
|     |    |     |   |   |
|     | U  |     |   |   |

# OSTENDE 3 400 x 300 cm

floor plan, cross section and elevations M 1:100

View from behind

View from the left

# OSTENDE 3 400 x 300 cm

floor plan, cross section and elevations M 1:100