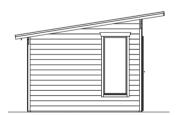

# OSTENDE 3 400 x 300 cm

floor plan, cross section and elevations M 1:100

View from behind

View from the left