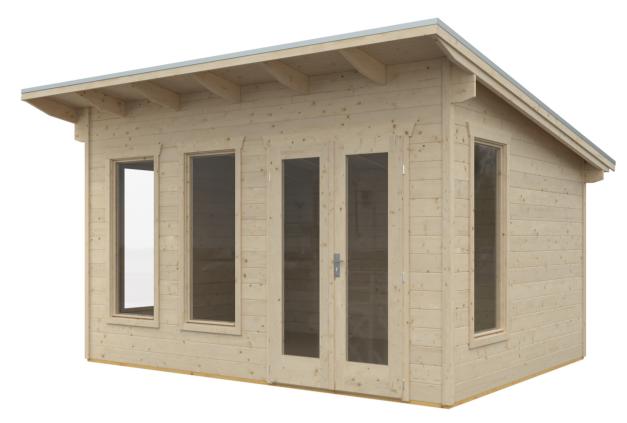

# **OSTENDE 3**

# Log cabin OSTENDE 3 400 x 300 cm

design suggestion

- $\rightarrow$  28 mm wall logs
- $\rightarrow$  « Trend » corner connection
- $\rightarrow$  floor 19 mm
- $\rightarrow$  not colour-treated

#### LOG CABIN OSTENDE 3 400 x 300 cm Data sheet / Construction description

| Data sheet / Constituction descrip | Data sheet / Construction description |  |  |
|------------------------------------|---------------------------------------|--|--|
| Wall thickness                     | 28 mm                                 |  |  |
| Color treatment                    | untreated                             |  |  |
| Corner construction                | Trend, obtuse corner design           |  |  |
| Wind bracing                       | Corner post with screw connection     |  |  |
| Mounting material                  | Included                              |  |  |
| Iron parts                         | galvanized                            |  |  |
| Width                              | 400 cm                                |  |  |
| Length                             | 300 cm                                |  |  |
| Total width                        | 440 cm                                |  |  |
| Total length                       | 380 cm                                |  |  |
| Height sidewall                    | 205 cm                                |  |  |
| Roof ridge height                  | 264 cm                                |  |  |
| Number of rooms                    | 1                                     |  |  |
| Base surface                       | 12 m <sup>2</sup>                     |  |  |
| Building volume (without canopy)   | 27,42 m <sup>3</sup>                  |  |  |
| Wall surface outside               | 30,47 m <sup>2</sup>                  |  |  |
| Floor                              | 19 mm floorboards, untreated          |  |  |
| Ground supports                    | 28 x 70 mm, impregnated               |  |  |
| Roof construction                  | 19 mm roof boards                     |  |  |
| Roof shape                         | Pent roof                             |  |  |
|                                    |                                       |  |  |