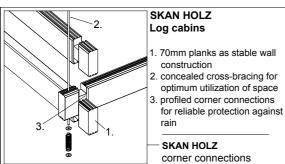

## Ontario 720 x 600cm Data sheet / construction description

| Walls                                                                                                                      | 70mm wooden planks, untreated                                                                                                                                   |
|----------------------------------------------------------------------------------------------------------------------------|-----------------------------------------------------------------------------------------------------------------------------------------------------------------|
| Ground supports/floors                                                                                                     | 60x60mm/60x113mm, impregnated / 28mm floor planks,                                                                                                              |
|                                                                                                                            | untreated (Insulation by constomer possible)                                                                                                                    |
| Iron parts                                                                                                                 | galvanized                                                                                                                                                      |
| Width x depth                                                                                                              | 720cm x 600cm with roof extension 40cm, around circumference                                                                                                    |
| Height, eaves / gable                                                                                                      | 249cm / 366cm                                                                                                                                                   |
| Area / building volume                                                                                                     | 43,20m² / 132,84m³ (without roof extension)                                                                                                                     |
| Roof inclination/- area                                                                                                    | 21° / 58,24m²                                                                                                                                                   |
| Snowload                                                                                                                   | max. sk = 1,75kN/m <sup>2</sup> (roofing tiles)                                                                                                                 |
|                                                                                                                            |                                                                                                                                                                 |
| Inclusive                                                                                                                  | 1 outside door, 3 interior doors, 3 tilt- and turn single windows, 2 tilt- and turn double windows, concealed tie rod construction, profiled corner connections |
| By costumer                                                                                                                | Insulation, assembly ground supports with subsoil                                                                                                               |
| © SKAN HOLZ Europe GmbH, D-21227 Bendestorf. We reserve all rights to make technical modifications without notice. 01/2015 |                                                                                                                                                                 |
|                                                                                                                            |                                                                                                                                                                 |