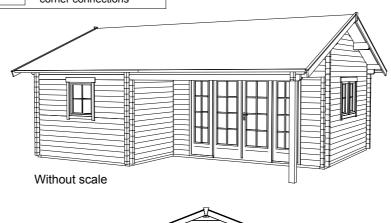

## Ontario 720 x 600cm Data sheet / construction description

| Walls                                                                                                                      | 70mm wooden planks, untreated                                                                                                                                   |
|----------------------------------------------------------------------------------------------------------------------------|-----------------------------------------------------------------------------------------------------------------------------------------------------------------|
| Ground supports/floors                                                                                                     | 60x60mm/60x113mm, impregnated / 28mm floor planks,                                                                                                              |
|                                                                                                                            | untreated (Insulation by constomer possible)                                                                                                                    |
| Iron parts                                                                                                                 | galvanized                                                                                                                                                      |
| Width x depth                                                                                                              | 720cm x 600cm with roof extension 40cm, around circumference                                                                                                    |
| Height, eaves / gable                                                                                                      | 249cm / 366cm                                                                                                                                                   |
| Area / building volume                                                                                                     | 43,20m² / 132,84m³ (without roof extension)                                                                                                                     |
| Roof inclination/- area                                                                                                    | 21° / 58,24m²                                                                                                                                                   |
| Snowload                                                                                                                   | max. sk = 1,75kN/m <sup>2</sup> (roofing tiles)                                                                                                                 |
|                                                                                                                            |                                                                                                                                                                 |
| Inclusive                                                                                                                  | 1 outside door, 3 interior doors, 3 tilt- and turn single windows, 2 tilt- and turn double windows, concealed tie rod construction, profiled corner connections |
| By costumer                                                                                                                | Insulation, assembly ground supports with subsoil                                                                                                               |
| © SKAN HOLZ Europe GmbH, D-21227 Bendestorf. We reserve all rights to make technical modifications without notice. 01/2015 |                                                                                                                                                                 |
|                                                                                                                            |                                                                                                                                                                 |