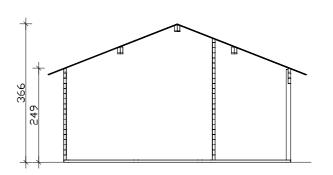

## Ontario 720 x 600cm Data sheet / construction description

| Walls                                                                                                                      | 70mm wooden planks, untreated                                                                                                                                   |
|----------------------------------------------------------------------------------------------------------------------------|-----------------------------------------------------------------------------------------------------------------------------------------------------------------|
| Ground supports/floors                                                                                                     | 60x60mm/60x113mm, impregnated / 28mm floor planks,                                                                                                              |
|                                                                                                                            | untreated (Insulation by constomer possible)                                                                                                                    |
| Iron parts                                                                                                                 | galvanized                                                                                                                                                      |
| Width x depth                                                                                                              | 720cm x 600cm with roof extension 40cm, around circumference                                                                                                    |
| Height, eaves / gable                                                                                                      | 249cm / 366cm                                                                                                                                                   |
| Area / building volume                                                                                                     | 43,20m² / 132,84m³ (without roof extension)                                                                                                                     |
| Roof inclination/- area                                                                                                    | 21° / 58,24m²                                                                                                                                                   |
| Snowload                                                                                                                   | max. sk = 1,75kN/m <sup>2</sup> (roofing tiles)                                                                                                                 |
|                                                                                                                            |                                                                                                                                                                 |
| Inclusive                                                                                                                  | 1 outside door, 3 interior doors, 3 tilt- and turn single windows, 2 tilt- and turn double windows, concealed tie rod construction, profiled corner connections |
| By costumer                                                                                                                | Insulation, assembly ground supports with subsoil                                                                                                               |
| © SKAN HOLZ Europe GmbH, D-21227 Bendestorf. We reserve all rights to make technical modifications without notice. 01/2015 |                                                                                                                                                                 |
|                                                                                                                            |                                                                                                                                                                 |

Elevations M 1:100