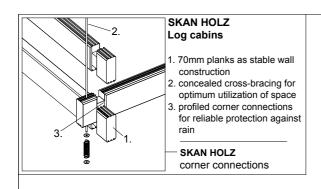

## Ontario 720 x 600cm Data sheet / construction description

| Walls                                                                                                                      | 70mm wooden planks, untreated                                                                                                                                   |
|----------------------------------------------------------------------------------------------------------------------------|-----------------------------------------------------------------------------------------------------------------------------------------------------------------|
| Ground supports/floors                                                                                                     | 60x60mm/60x113mm, impregnated / 28mm floor planks,                                                                                                              |
|                                                                                                                            | untreated (Insulation by constomer possible)                                                                                                                    |
| Iron parts                                                                                                                 | galvanized                                                                                                                                                      |
| Width x depth                                                                                                              | 720cm x 600cm with roof extension 40cm, around circumference                                                                                                    |
| Height, eaves / gable                                                                                                      | 249cm / 366cm                                                                                                                                                   |
| Area / building volume                                                                                                     | 43,20m² / 132,84m³ (without roof extension)                                                                                                                     |
| Roof inclination/- area                                                                                                    | 21° / 58,24m²                                                                                                                                                   |
| Snowload                                                                                                                   | max. sk = 1,75kN/m <sup>2</sup> (roofing tiles)                                                                                                                 |
|                                                                                                                            |                                                                                                                                                                 |
| Inclusive                                                                                                                  | 1 outside door, 3 interior doors, 3 tilt- and turn single windows, 2 tilt- and turn double windows, concealed tie rod construction, profiled corner connections |
| By costumer                                                                                                                | Insulation, assembly ground supports with subsoil                                                                                                               |
| © SKAN HOLZ Europe GmbH, D-21227 Bendestorf. We reserve all rights to make technical modifications without notice. 01/2015 |                                                                                                                                                                 |
|                                                                                                                            |                                                                                                                                                                 |