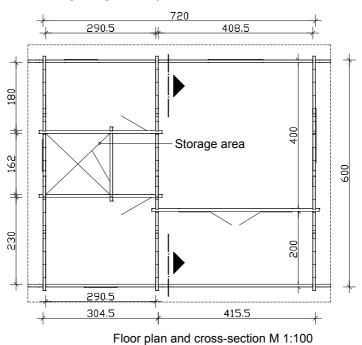

## Using storage area at your own risk!

## Ontario 720 x 600cm Data sheet / construction description

| Walls                                                                                                                      | 70mm wooden planks, untreated                                                                                                                                   |
|----------------------------------------------------------------------------------------------------------------------------|-----------------------------------------------------------------------------------------------------------------------------------------------------------------|
| Ground supports/floors                                                                                                     | 60x60mm/60x113mm, impregnated / 28mm floor planks,                                                                                                              |
|                                                                                                                            | untreated (Insulation by constomer possible)                                                                                                                    |
| Iron parts                                                                                                                 | galvanized                                                                                                                                                      |
| Width x depth                                                                                                              | 720cm x 600cm with roof extension 40cm, around circumference                                                                                                    |
| Height, eaves / gable                                                                                                      | 249cm / 366cm                                                                                                                                                   |
| Area / building volume                                                                                                     | 43,20m² / 132,84m³ (without roof extension)                                                                                                                     |
| Roof inclination/- area                                                                                                    | 21° / 58,24m²                                                                                                                                                   |
| Snowload                                                                                                                   | max. sk = 1,75kN/m <sup>2</sup> (roofing tiles)                                                                                                                 |
|                                                                                                                            |                                                                                                                                                                 |
| Inclusive                                                                                                                  | 1 outside door, 3 interior doors, 3 tilt- and turn single windows, 2 tilt- and turn double windows, concealed tie rod construction, profiled corner connections |
| By costumer                                                                                                                | Insulation, assembly ground supports with subsoil                                                                                                               |
| © SKAN HOLZ Europe GmbH, D-21227 Bendestorf. We reserve all rights to make technical modifications without notice. 01/2015 |                                                                                                                                                                 |
|                                                                                                                            |                                                                                                                                                                 |