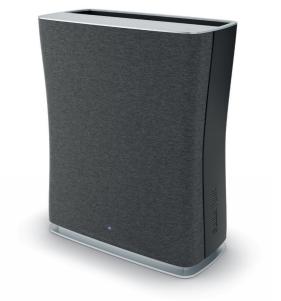

## ROGER — sensitively achieves cleaner air

Dual Filter<sup>™</sup> combines HEPAand activated carbon filter

Integrated air quality indicator with changing color

5 output levels, auto mode, timer and night mode

Roger provides clean air - at home and at work! Continuously he measures the quality of the air and immediately detects pollutants. If the air quality deteriorates, the air quality indicator lets you know by changing colour and adjusts the cleaning performance in intelligent auto mode. Roger now has a washable, textile prefilter with integrated Sanitized<sup>®</sup> hygiene function. The Dual Filter<sup>™</sup> is a combination of a H12 HEPA filter and an activated carbon filter. The highly efficient H12 HEPA filter removes pollutants such as fine dust, allergens, pollen, viruses and bacteria from the air while the activated carbon filter adsorbs gases present in the air. Roger's impressive features also include WiFi: you can monitor the air quality in real time and control all his functions via an app on your smartphone - while you are out and about!

## **Specifications**

Power: 4-100 WCADR up to:  $465 m^3$ Air quality indicator / textile Pre-filter & Dual Filter<sup>TM</sup> Device control via app/ Auto mode LED dimmer / 1-7h timer / 5 output levels Filter timer & exchange reminder Dimensions:  $420 \times 516 \times 200 \text{ mm} (L \times H \times T)$ Weight: 6.8 kgSound level: 28 - 65 dB(A)