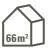

Equipped with WiFi: device control via app

ROGER ROOM SIZES UP TO 39m<sup>2</sup> with 5x/h air exchange\* 66m<sup>2</sup> with 3x/h air exchange\*\*

\*(heavy air pollution acc. to AHAM) \*\*(moderate air pollution & normal use)