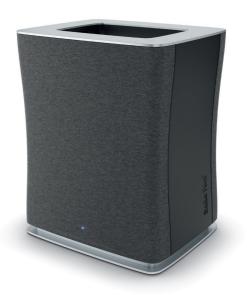

ROGER BIG ROOM SIZES UP TO 62 m<sup>2</sup> with 5x/h air exchange\* 104 m<sup>2</sup> with 3x/h air exchange\*\*

- \*(heavy air pollution acc. to AHAM)
- \*\*(moderate air pollution & normal use)

Roger big provides clean air in large spaces and continuously measures the quality of the air. If the air quality deteriorates, the air quality indicator lets you know by changing colour. If the intelligent auto mode is also activated, Roger big's cleaning performance will be adjusted automatically. The well-designed air purifier also has two washable, textile pre-filters - with integrated Sanitized® hygiene function. At the heart of the air purifier are two Dual Filters™ which are a combination of a H12 HEPA filter and an activated carbon filter. The highly efficient HEPA filter removes pollutants such as fine dust, allergens, pollen, viruses and bacteria while the activated carbon filter adsorbs gases from the air. Besides transport castors which enable him to be moved around, Roger big's impressive features also include WiFi: you can monitor the air quality and control all his functions via an app.

Power: 4–90 W CADR up to: 736 m<sup>3</sup>

Air quality indicator / textile Pre-filter & Dual Filter™

Device control via app / Auto mode

LED dimmer / 1—7 h timer / 5 output levels

Filter timer & exchange reminder
Dimensions: 420 x 520 x 340 mm L x H x T)