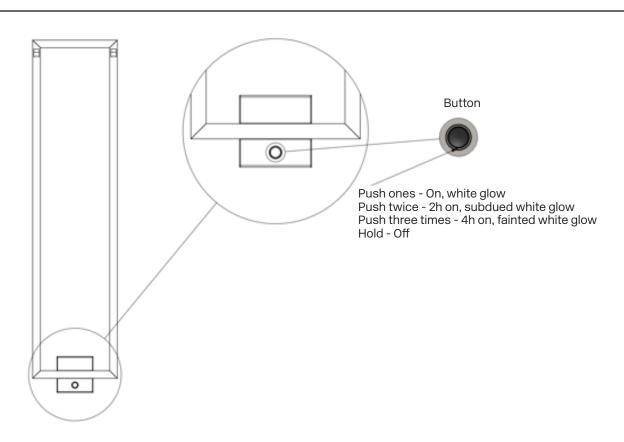

n when the product is used near children and leaving it unattended.
- If special precautions need to be taken during the installation of the device, appropriate details should be given.
- Keep the product clean.
- Use the product only as specified in this manual. Using the device other than the manufacturer's instructions may result in fire, electric shock, or personal injury.
- In order to avoid any hazard, if the power cord is damaged, it must be replaced by the manufacturer, the manufacturer's service centre or a similarly licensed person.

#### Proper disposal of this product

This marking indicates that this product should not be disposed of with other household waste in EU countries. To recycle your used device, please use the recycling or collection systems.

#### **How it works**



#### 01 Recommended Mounting Height



1500 x 200 mm Double layer cable 52 W 220 V 50 Hz IP 45 40-55 °C 1500 x 85 mm Double layer cable 29 W 220 V 50 Hz IP 45 40-55 °C 800 x 200 mm Double layer cable 30 W 220 V 50 Hz IP 45 40-55 °C

750 x 85 mm Double layer cable 14 W 220 V 50 Hz IP 45 40-55 °C

#### 01 Recommended Mounting Height



800 x 400 mm Double layer cable 68 W 220 V 50 Hz IP 45 40-55 °C 400 x 800 mm Double layer cable 78 W 220 V 50 Hz IP 45 40-55 °C

02 Hole measurements (also see attached template guide)



03 Separate pre-mounted screws and plastic mounts



- This product is a dry type heater, it does not contain any liquid.
- Children under the age of 3 should be kept away from the product unless they are under constant supervision. Children aged 3 to 8 years may only switc