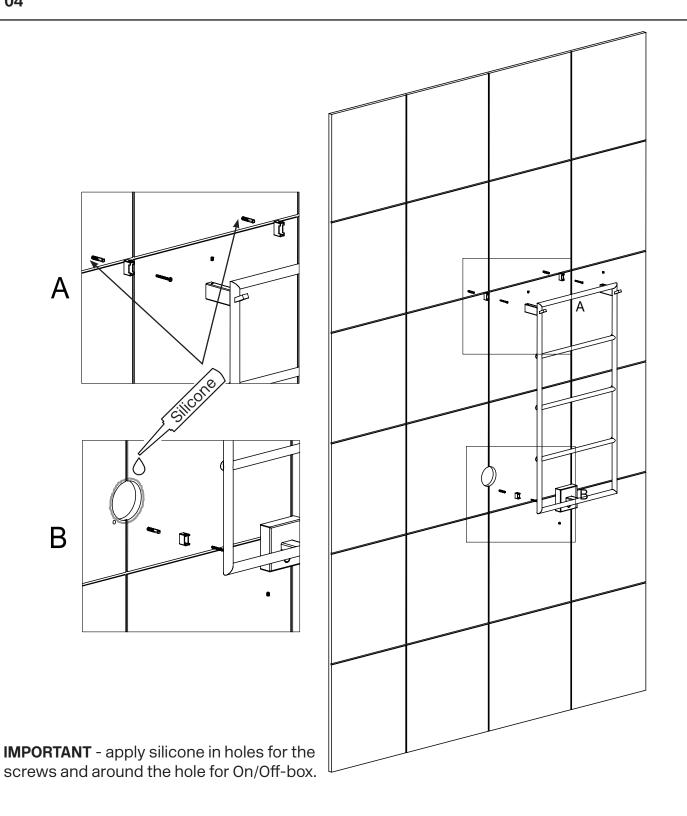

-55 °C

750 x 85 mm Double layer cable 14 W 220 V 50 Hz IP 45 40-55 °C

#### 01 Recommended Mounting Height



800 x 400 mm Double layer cable 68 W 220 V 50 Hz IP 45 40-55 °C 400 x 800 mm Double layer cable 78 W 220 V 50 Hz IP 45 40-55 °C

02 Hole measurements (also see attached template guide)



03 Separate pre-mounted screws and plastic mounts



- This product is a dry type heater, it does not contain any liquid.
- Children under the age of 3 should be kept away from the product unless they are under constant supervision. Children aged 3 to 8 years may only switch the appliance on or off when it's placed or installed in its normal operating position if they have been given upervision or instruction concerning use of the appliance in a safe way and understand the hazards involved.

04