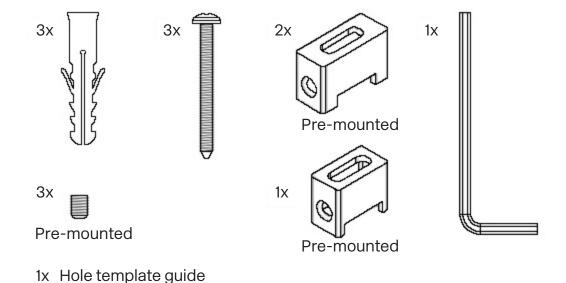

#### Content:

#### You need:

03 Separate pre-mounted screws and plastic mounts

- This product is a dry type heater, it does not contain any liquid.
- Children under the age of 3 should be kept away from the product unless they are under constant supervision. Children aged 3 to 8 years may only switch the appliance on or off when it's placed or installed in its normal operating position if they have been given upervision or instruction concerning use of the appliance in a safe way and understand the hazards involved.