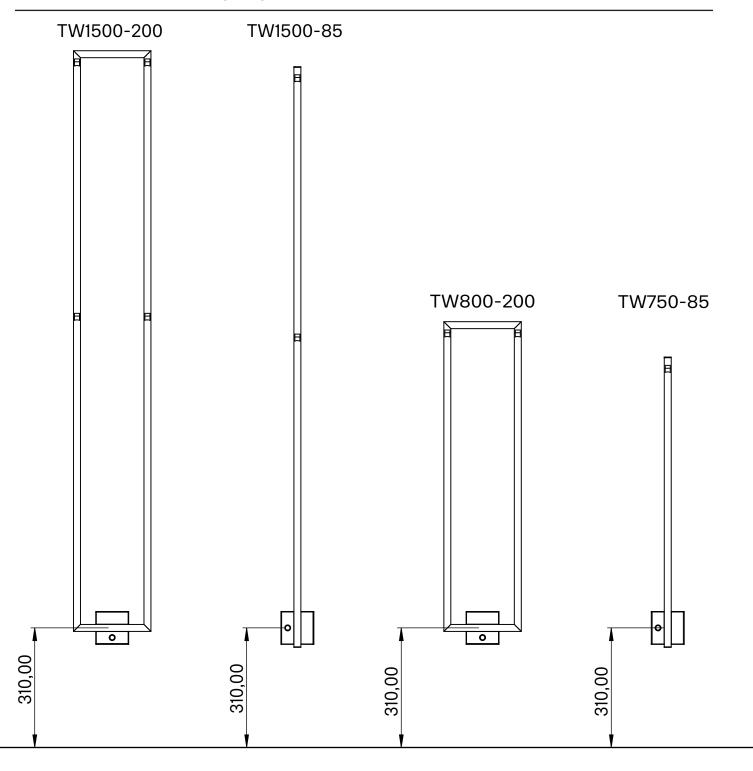

#### 01 Recommended Mounting Height

1500 x 200 mm Double layer cable 52 W 220 V 50 Hz IP 45 40-55 °C 1500 x 85 mm Double layer cable 29 W 220 V 50 Hz IP 45 40-55 °C 800 x 200 mm Double layer cable 30 W 220 V 50 Hz IP 45 40-55 °C

750 x 85 mm Double layer cable 14 W 220 V 50 Hz IP 45 40-55 °C