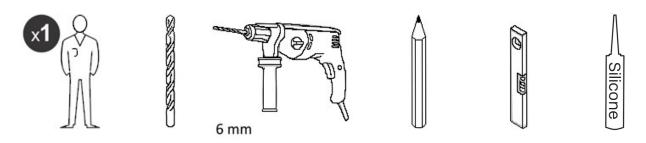

TW400-800 Towel warmer

#### **MOUNTING INSTRUCTIONS**



IMPORTANT- These instructions are for your safety. Please read through them thoroughly prior to handling the product and retain them for future reference

#### Content:



#### You need:



### Cleaning and maintenance

Wipe the surface clean with a soft, damp cloth. Never use solvents, abrasives, bleaches, acids, strong detergents, aggressive chemical cleaners or solvent-type cleaning solutions on the product. On brushed surfaces, wipe in the same direction as the surface lines.



Safety:

**IMPORTANT** - the product shall always be installed by authorized electrician.

When using electrical appliances, to reduce the risk of fire, electric shock, and injury, one should always follow the basic precautions, which include:

- Read all instructions before using the product.
- This product is hot during use. To avoid burns, do not let your bare skin come into contact with hot surfaces.
- Extreme care should be taken when the product is used near children and leaving it unatten