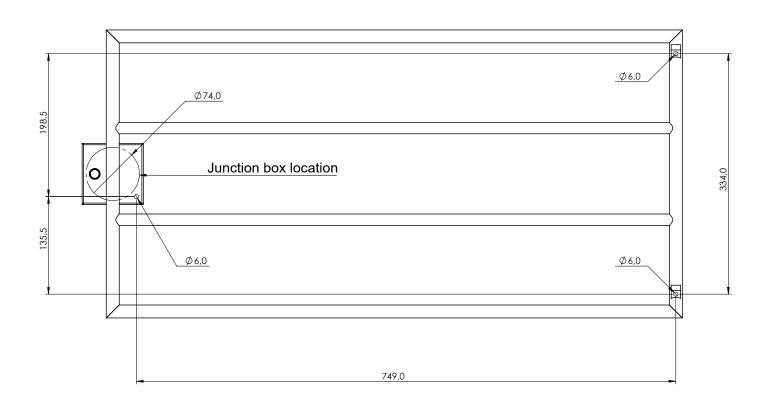

#### 01 Recommended Mounting Height

800 x 400 mm Double layer cable 68 W 220 V 50 Hz IP 45 40-55 °C 400 x 800 mm Double layer cable 78 W 220 V 50 Hz IP 45 40-55 °C

02 Hole measurements (also see attached template guide)