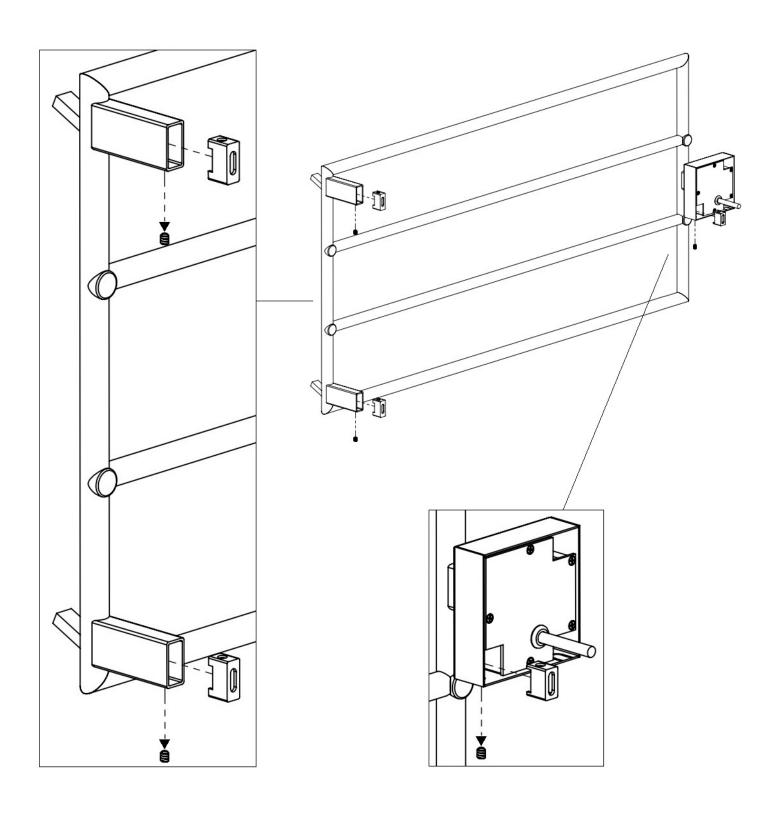

03 Separate pre-mounted screws and plastic mounts

- This product is a dry type heater, it does not contain any liquid.
- Children under the age of 3 should be kept away from the product unless they are under constant supervision. Children aged 3 to 8 years may only switch the appliance on or off when it's placed or installed in its normal operating position if they have been given upervision or instruction concerning use of the appliance in a safe way and understand the hazards involved.