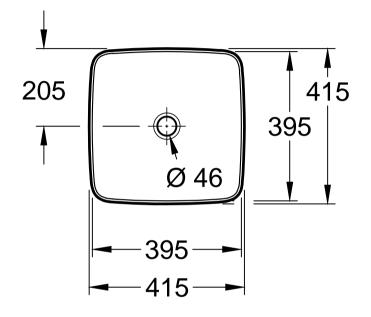

| Designation<br>ARTIS<br>4178 41 - Surface-mounted washbasin |            |              |            | Villeroy&Boch                                                                                                                                                                                                                                                                                                                                                          |
|-------------------------------------------------------------|------------|--------------|------------|------------------------------------------------------------------------------------------------------------------------------------------------------------------------------------------------------------------------------------------------------------------------------------------------------------------------------------------------------------------------|
| Altered:                                                    | 24.10.2017 | Approved by: | JG         | This drawing may not be copied or passed on to third<br>parties or competitive companies without our permission.<br>Villeroy & Boch accepts no liability whatsoever for these<br>data and technical drawings. Other parties use them at<br>their own risk. The dimensions indicated are not binding.<br>Villeroy & Boch reserves the right to make product<br>changes. |
|                                                             |            | Date:        | 26.01.2015 |                                                                                                                                                                                                                                                                                                                                                                        |
|                                                             |            | Signed:      | МНК        |                                                                                                                                                                                                                                                                                                                                                                        |
|                                                             |            | Date:        | 10.2014    |                                                                                                                                                                                                                                                                                                                                                                        |