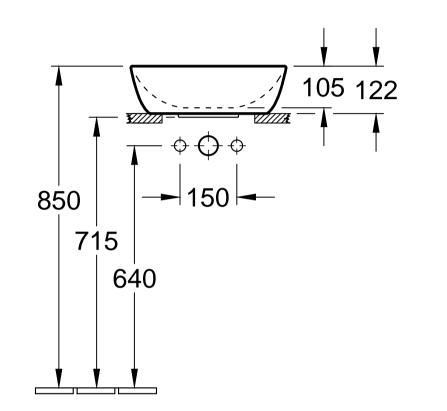

| Designation<br>ARTIS<br>4178 41 - Surface-mounted washbasin |            |              |            | Villeroy&Boch                                                                                                                                                                                                                                                                                                                                                          |
|-------------------------------------------------------------|------------|--------------|------------|------------------------------------------------------------------------------------------------------------------------------------------------------------------------------------------------------------------------------------------------------------------------------------------------------------------------------------------------------------------------|
| Altered:                                                    | 24.10.2017 | Approved by: | JG         | This drawing may not be copied or passed on to third<br>parties or competitive companies without our permission.<br>Villeroy & Boch accepts no liability whatsoever for these<br>data and technical drawings. Other parties use them at<br>their own risk. The dimensions indicated are not binding.<br>Villeroy & Boch reserves the right to make product<br>changes. |
|                                                             |            | Date:        | 26.01.2015 |                                                                                                                                                                                                                                                                                                                                                                        |
|                                                             |            | Signed:      | МНК        |                                                                                                                                                                                                                                                                                                                                                                        |
|                                                             |            | Date:        | 10.2014    |                                                                                                                                                                                                                                                                                                                                                                        |