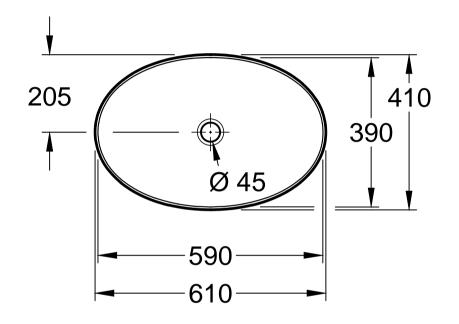

| ARTIS 4198 61 - Surface-mounted washbasin |            |              |            | Villeroy&Boch                                                                                                |  |
|-------------------------------------------|------------|--------------|------------|--------------------------------------------------------------------------------------------------------------|--|
| Altered:                                  | 25.10.2017 | Approved by: | JG         | This drawing may not be copied or passed on to third parties or competitive companies without our permission |  |
|                                           |            | Data:        | 04.03.2015 | Villeroy & Roch accepts no liability whatsoever for these                                                    |  |