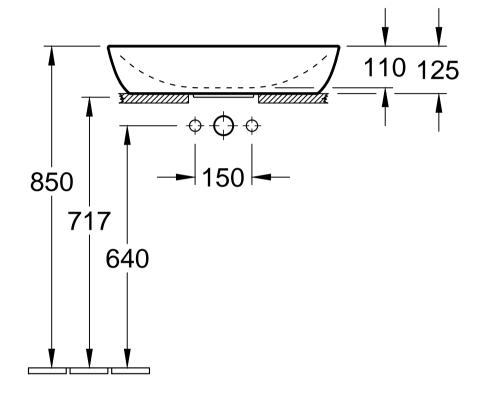

| ARTIS 4198 61 - Surface-mounted washbasin |            |              |            | Villeroy&Boch                                                                                                |  |
|-------------------------------------------|------------|--------------|------------|--------------------------------------------------------------------------------------------------------------|--|
| Altered:                                  | 25.10.2017 | Approved by: | JG         | This drawing may not be copied or passed on to third parties or competitive companies without our permission |  |
|                                           |            | Data:        | 04.03.2015 | Villeroy & Roch accepts no liability whatsoever for these                                                    |  |