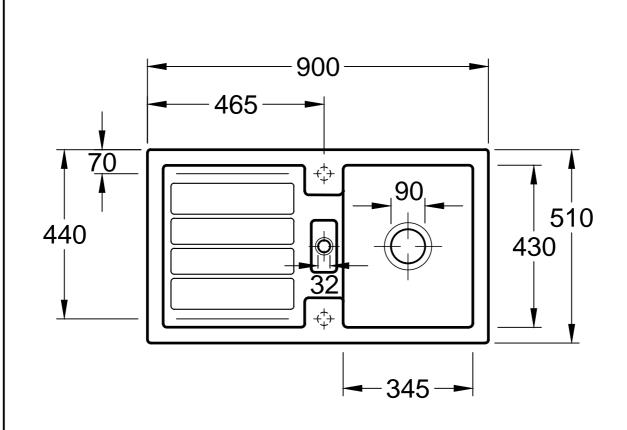

| Designation<br>FLAVIA<br>3305 00 - Built - in sink |  |              |            | Villeroy&Boch                                                                                                                                                                                                                                                                                                                                                          |
|----------------------------------------------------|--|--------------|------------|------------------------------------------------------------------------------------------------------------------------------------------------------------------------------------------------------------------------------------------------------------------------------------------------------------------------------------------------------------------------|
| Altered:                                           |  | Approved by: | JG         | This drawing may not be copied or passed on to third<br>parties or competitive companies without our permission.<br>Villeroy & Boch accepts no liability whatsoever for these<br>data and technical drawings. Other parties use them at<br>their own risk. The dimensions indicated are not binding.<br>Villeroy & Boch reserves the right to make product<br>changes. |
|                                                    |  | Date:        | 03.01.2013 |                                                                                                                                                                                                                                                                                                                                                                        |
|                                                    |  | Signed:      | МНК        |                                                                                                                                                                                                                                                                                                                                                                        |
|                                                    |  | Date:        | 08. 2012   |                                                                                                                                                                                                                                                                                                                                                                        |