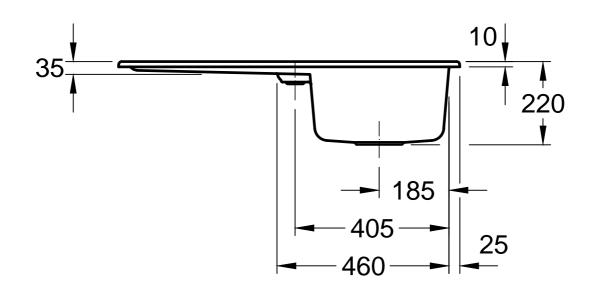

| Designation<br>FLAVIA<br>3305 00 - Built - in sink |  |              |            | Villeroy&Boch                                                                                                                                                                                                                                                                                                                                                          |
|----------------------------------------------------|--|--------------|------------|------------------------------------------------------------------------------------------------------------------------------------------------------------------------------------------------------------------------------------------------------------------------------------------------------------------------------------------------------------------------|
| Altered:                                           |  | Approved by: | JG         | This drawing may not be copied or passed on to third<br>parties or competitive companies without our permission.<br>Villeroy & Boch accepts no liability whatsoever for these<br>data and technical drawings. Other parties use them at<br>their own risk. The dimensions indicated are not binding.<br>Villeroy & Boch reserves the right to make product<br>changes. |
|                                                    |  | Date:        | 03.01.2013 |                                                                                                                                                                                                                                                                                                                                                                        |
|                                                    |  | Signed:      | МНК        |                                                                                                                                                                                                                                                                                                                                                                        |
|                                                    |  | Date:        | 08. 2012   |                                                                                                                                                                                                                                                                                                                                                                        |