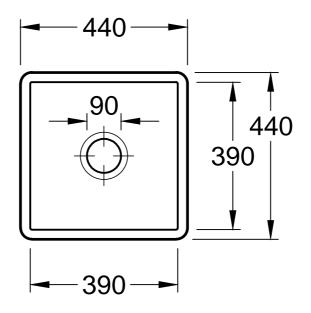

|          | SUBWAY<br>3325 00 - Undercounter sink |              |            | Villeroy&Boch                                                                                                                                                                                                                                                                                                                                        |
|----------|---------------------------------------|--------------|------------|------------------------------------------------------------------------------------------------------------------------------------------------------------------------------------------------------------------------------------------------------------------------------------------------------------------------------------------------------|
| Altered: |                                       | Approved by: | cs         | This drawing may not be copied or passed on to third parties or competitive companies without our permission. Villeroy & Boch accepts no liability whatsoever for these data and technical drawings. Other parties use them at their own risk. The dimensions indicated are not binding. Villeroy & Boch reserves the right to make product changes. |
|          |                                       | Date:        | 09.09.2014 |                                                                                                                                                                                                                                                                                                                                                      |
|          |                                       | Signed:      | MHK        |                                                                                                                                                                                                                                                                                                                                                      |
|          |                                       | Date:        | 09.2014    |                                                                                                                                                                                                                                                                                                                                                      |