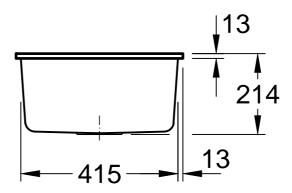

|          | SUBWAY<br>3325 00 - Undercounter sink |              |            | Villeroy&Boch                                                                                                                                                                                                                                                                                                                                        |
|----------|---------------------------------------|--------------|------------|------------------------------------------------------------------------------------------------------------------------------------------------------------------------------------------------------------------------------------------------------------------------------------------------------------------------------------------------------|
| Altered: |                                       | Approved by: | cs         | This drawing may not be copied or passed on to third parties or competitive companies without our permission. Villeroy & Boch accepts no liability whatsoever for these data and technical drawings. Other parties use them at their own risk. The dimensions indicated are not binding. Villeroy & Boch reserves the right to make product changes. |
|          |                                       | Date:        | 09.09.2014 |                                                                                                                                                                                                                                                                                                                                                      |
|          |                                       | Signed:      | MHK        |                                                                                                                                                                                                                                                                                                                                                      |
|          |                                       | Date:        | 09.2014    |                                                                                                                                                                                                                                                                                                                                                      |