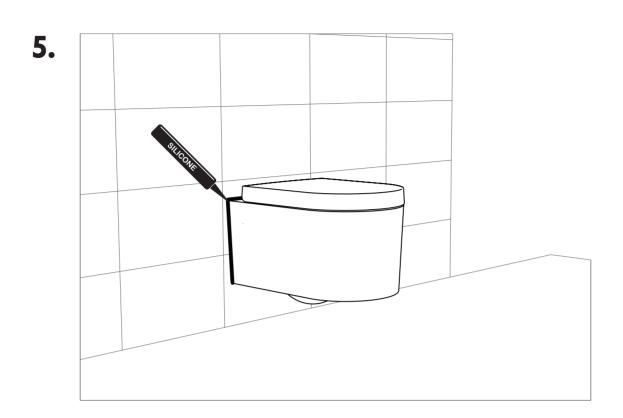

## WOODIO BLOCK INSTALLATION

Please note, that the installation requires a pre-installed concealed cistern that must comply with standard EN 14055:2010. Leave enough space between the floor to tighten the bolts.

Fasten the washers and nuts on both sides. Make sure they are tight.