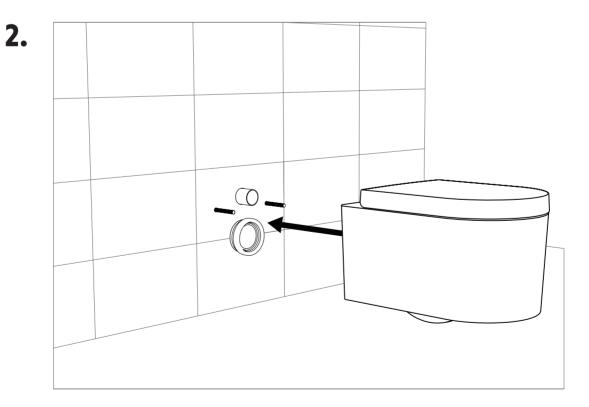

## WOODIO BLOCK INSTALLATION

Please note, that the installation requires a pre-installed concealed cistern that must comply with standard EN 14055:2010. Leave enough space between the floor to tighten the bolts.

Fasten the washers and nuts on both sides. Make sure they are tight.