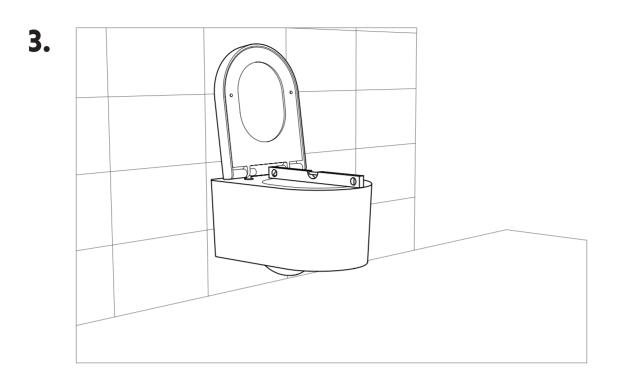

# woodio®

### **BLOCK** INSTALLATION INSTRUCTIONS

## MADE IN FINLAND

Woodio products are manufactured in Finland at Woodio's own factory in Helsinki. The Association for Finnish Work has awarded all Woodio products the Key Flag symbol in recognition of products made in Finland. We have also been awarded the Design from Finland mark that is awarded to companies that have contributed to Finnish design. We are proud to carry these awards as a symbol of Finnish work, design and craftmanship.





## WOODIO BLOCK INSTALLATION





Please note, that the installation requires a pre-installed concealed cistern that must comply with standard EN 14055:2010. Leave enough space between the floor to tighten the bolts.











Fasten the washers and nuts on both sides. Make sure they are tight.







# **STANDARDS COMPLIANT**

Complies with EU sanitary appliances standard (EN997:2012). Can be disposed as energy waste.

CE

### CARE INSTRUCTIONS

Clean with a water dampened soft cloth and a mild non-abrasive dish detergent or soap. Do not use steel wool, hard or sharp tools which can scratch the surface.



#### **CUSTOMER CARE**

woodio@woodio.fi +358 50 478 2944



# Yes, it's wood.

WOODIO OY, FINLAND