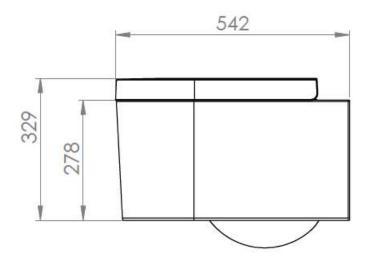

## **General dimensions**

|                        | Metric             | Imperial            |
|------------------------|--------------------|---------------------|
| Outer dimensions (LWH) | 542 x 366 x 393 mm | 21.3 x 14.4 x 15.5" |
| Empty weight           | 29,7 kg            | 65 lbs.             |
| Flush water volume     | 3-61               | 0.8 – 1.6 gal       |
| Drainpipe connection   | 102 mm             | 4"                  |
| Flush water connection | 57 mm              | 2.2"                |

## **Key dimensions**