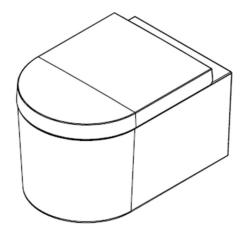

#### **Features**

- Wall hung solid wood composite WC pan
- Rimless design
- Soft-close cover and seat
- Hidden fastenings
- Durable, scratch resistant finish

#### Material

Woodio™ solid wood composite with wood content even up to 80% by volume. High-quality UV and scratch resistant gel coat finishing.

## **General dimensions**

|                        | Metric             | Imperial            |
|------------------------|--------------------|---------------------|
| Outer dimensions (LWH) | 542 x 366 x 393 mm | 21.3 x 14.4 x 15.5" |
| Empty weight           | 29,7 kg            | 65 lbs.             |
| Flush water volume     | 3-61               | 0.8 – 1.6 gal       |
| Drainpipe connection   | 102 mm             | 4"                  |
| Flush water connection | 57 mm              | 2.2"                |