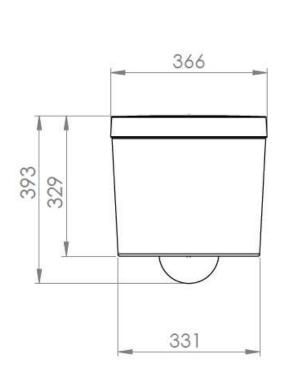

## **General dimensions**

|                        | Metric             | Imperial            |
|------------------------|--------------------|---------------------|
| Outer dimensions (LWH) | 542 x 366 x 393 mm | 21.3 x 14.4 x 15.5" |
| Empty weight           | 29,7 kg            | 65 lbs.             |
| Flush water volume     | 3-61               | 0.8 – 1.6 gal       |
| Drainpipe connection   | 102 mm             | 4"                  |
| Flush water connection | 57 mm              | 2.2"                |

## **Key dimensions**