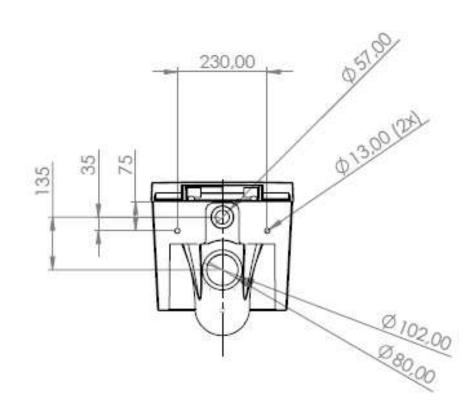

## **General dimensions**

|                        | Metric             | Imperial            |
|------------------------|--------------------|---------------------|
| Outer dimensions (LWH) | 542 x 366 x 393 mm | 21.3 x 14.4 x 15.5" |
| Empty weight           | 29,7 kg            | 65 lbs.             |
| Flush water volume     | 3-61               | 0.8 – 1.6 gal       |
| Drainpipe connection   | 102 mm             | 4"                  |
| Flush water connection | 57 mm              | 2.2"                |

### Installation

Installation requires separate flushing cistern that must comply with standard EN 14055:2010. Required bolt spacing is 230mm.

Toilet seat, toilet cover and soft-close hinges are pre-installed and included in the package.

## **Key dimensions**